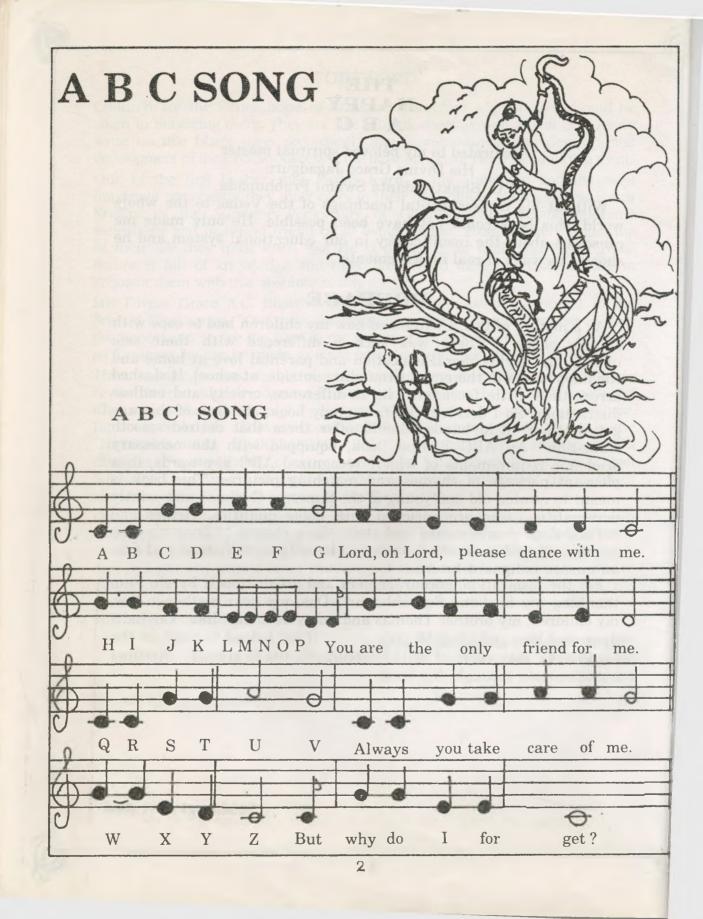

## G - g

Little girl, lovely girl, Who's the garland for? Is it for Shyamasundara— The one you so adore?

| Girl Girl       | Girl          |
|-----------------|---------------|
| The girl gives  | Simple life = |
| The garland to  |               |
| Hec dearest One |               |
| G G G G         | g-g-g-g-      |