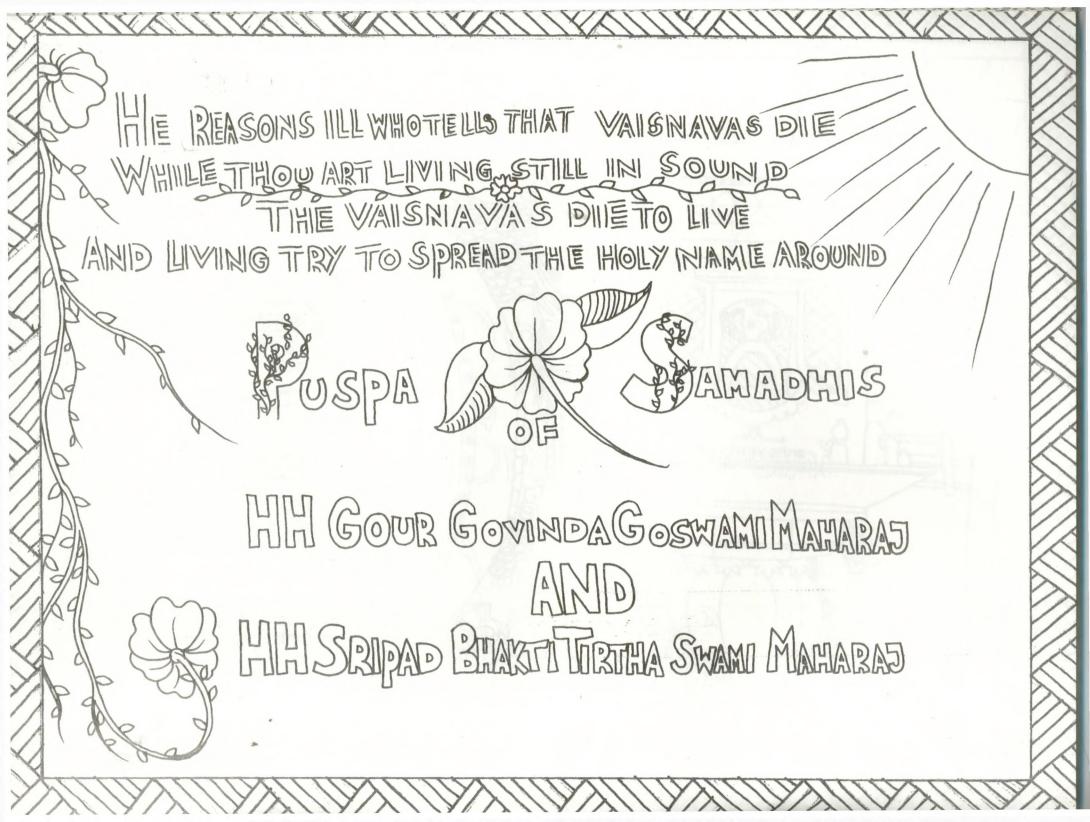

Dedicated to His Divine Grace A.C. Bhaktivedanta Swami Prabhupada By whose mercy I am here in Mayapur Dham

I want to say thank you to my friends and family for all their help and encouragement in making this colouring book, and I especially want to thank HG Jananivas Prabhu and HG Pankajanghri Prabhu who are always encouraging and inspiring me.