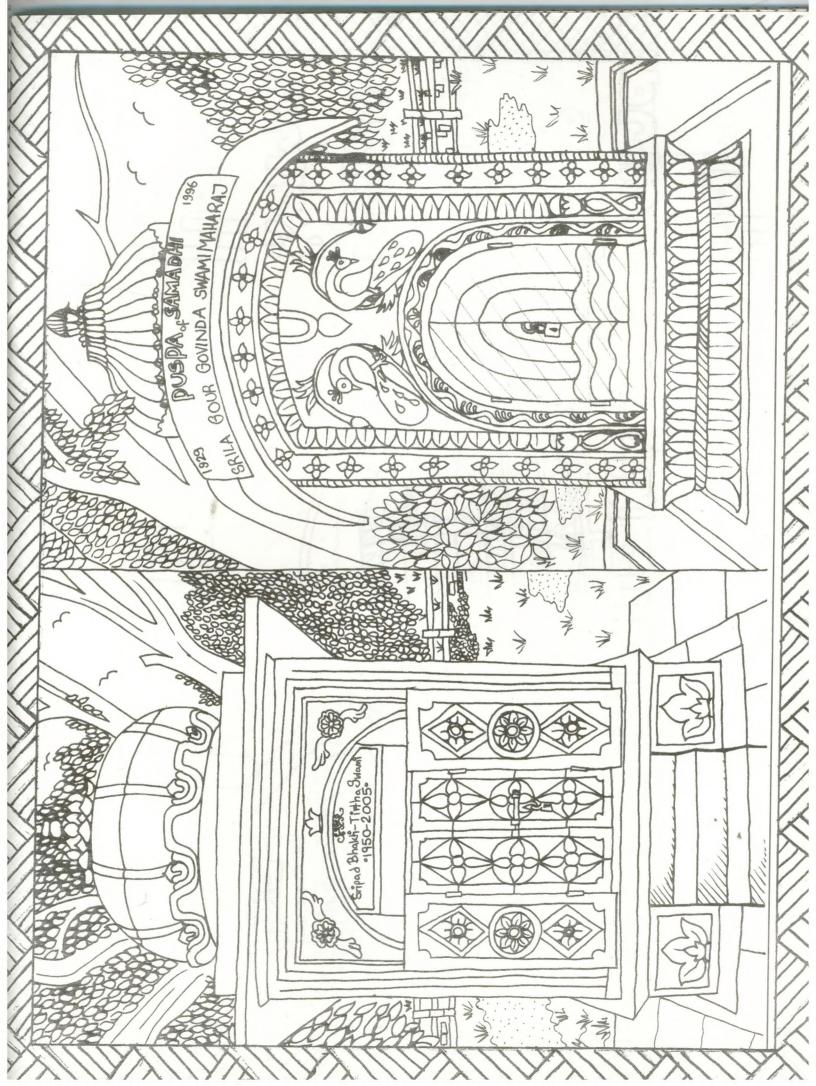

Dedicated to His Divine Grace A.C. Bhaktivedanta Swami Prabhupada By whose mercy I am here in Mayapur Dham

I want to say thank you to my friends and family for all their help and encouragement in making this colouring book, and I especially want to thank HG Jananivas Prabhu and HG Pankajanghri Prabhu who are always encouraging and inspiring me.