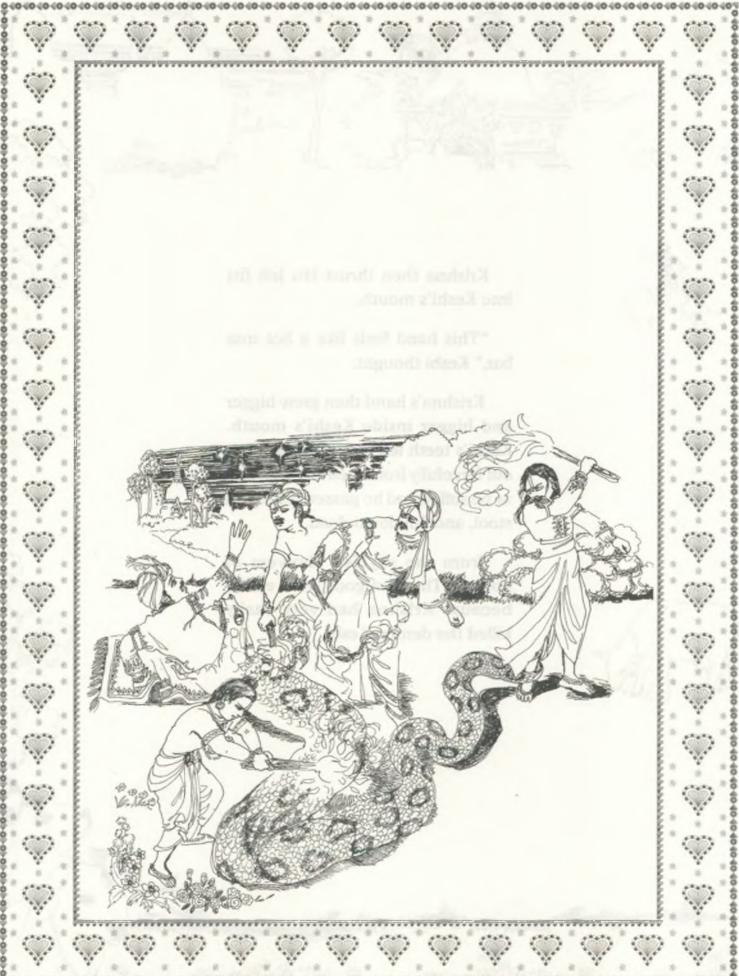

ana **D**evi **D**asi



Adventures of India
The Blue Prince Volume 2

Texts by Isvara Dasa
Produced, designed and published by Isvara dasa
Edited by Sahadeva Dasa
Original Concept and Artwork Courtesy of Paramadvaiti Swami
Copy-edited and proofread by Mahashakti Devi Dasi
Illustrated by Varshana Devi Dasi

ISBN 81-87897-23-6

© 2008 Isvara Dasa and Touchstone Media. No parts of this book may be reproduced, stored in a retrieval system, photocopied or transmitted, except brief extracts for the purpose of review, without the written permission of the publisher.

## His Divine Grace

## A. C. Bhaktivedanta Swami Prabhupada



Adapted from the teachings of

## His Divine Grace A. C. Bhaktivedanta Swami Prabhupada

Founder Acharya International Society for Krishna Consciousness





























00-00-00-00-00-00-00-00-00-00

404040404040





-0)-0)-0)-0)-0)-0)

























40-40-40-40





40-40-40-40-40

40-40-40-40-40

4040









4040404040

40-40-40-40-40

















40-40-40-40-40-40

































\$6.00 \quad \quad