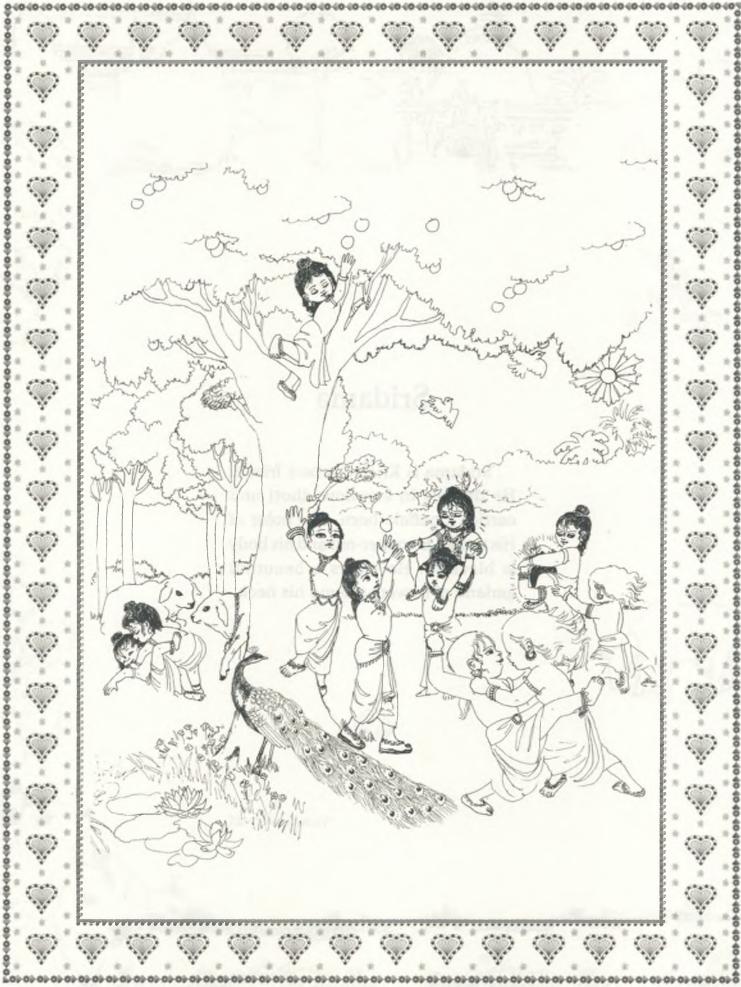

roduced, designed and published by Isvara dasa
Edited by Sahadeva Dasa
Original Concept and Artwork Courtesy of Paramadvaiti Swami
Copy-edited and proofread by Mahashakti Devi Dasi
Illustrated by Varshana Devi Dasi

ISBN 81-87897-23-6

© 2008 Isvara Dasa and Touchstone Media. No parts of this book may be reproduced, stored in a retrieval system, photocopied or transmitted, except brief extracts for the purpose of review, without the written permission of the publisher.

## His Divine Grace

## A. C. Bhaktivedanta Swami Prabhupada



Adapted from the teachings of

## His Divine Grace A. C. Bhaktivedanta Swami Prabhupada

Founder Acharya International Society for Krishna Consciousness





























00-00-00-00-00-00-00-00-00-00

404040404040





-0)-0)-0)-0)-0)-0)

























40-40-40-40





40-40-40-40-40

40-40-40-40-40

4040









4040404040

40-40-40-40-40

















40-40-40-40-40-40

































\$6.00 \quad \quad