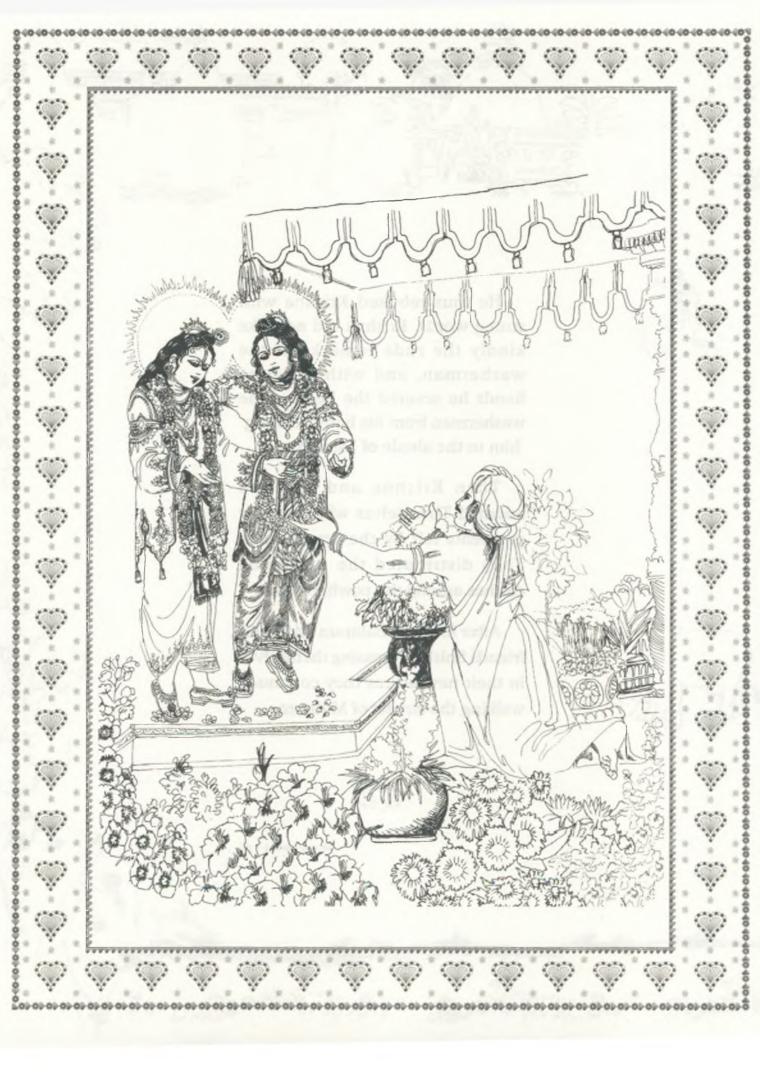

Paramadvaiti Swami
Copy-edited and proofread by Mahashakti Devi Dasi
Illustrated by Varshana Devi Dasi

ISBN 81-87897-23-6

© 2008 Isvara Dasa and Touchstone Media. No parts of this book may be reproduced, stored in a retrieval system, photocopied or transmitted, except brief extracts for the purpose of review, without the written permission of the publisher.

## His Divine Grace

## A. C. Bhaktivedanta Swami Prabhupada



Adapted from the teachings of

## His Divine Grace A. C. Bhaktivedanta Swami Prabhupada

Founder Acharya International Society for Krishna Consciousness





























00-00-00-00-00-00-00-00-00-00

404040404040





-0)-0)-0)-0)-0)-0)

























40-40-40-40





40-40-40-40-40

40-40-40-40-40

4040









4040404040

40-40-40-40-40

















40-40-40-40-40-40

































\$6.00 \quad \quad