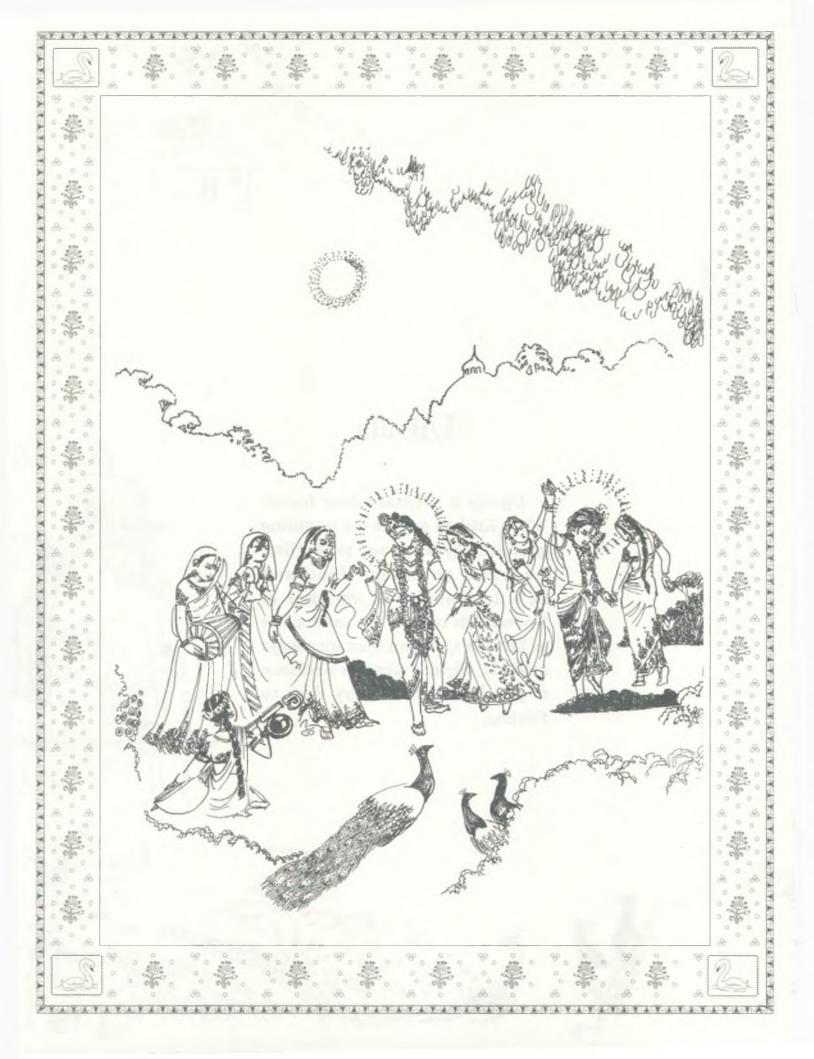

## The Blue Prince Volume 3.

Texts by Isvara Dasa

Produced, Designed and Published by Isvara Dasa Original Concept and Artwork Courtesy of

Paramadvaiti Swami

Illustrated by Varshana **D**evi **D**asi

MADE IN INDIA