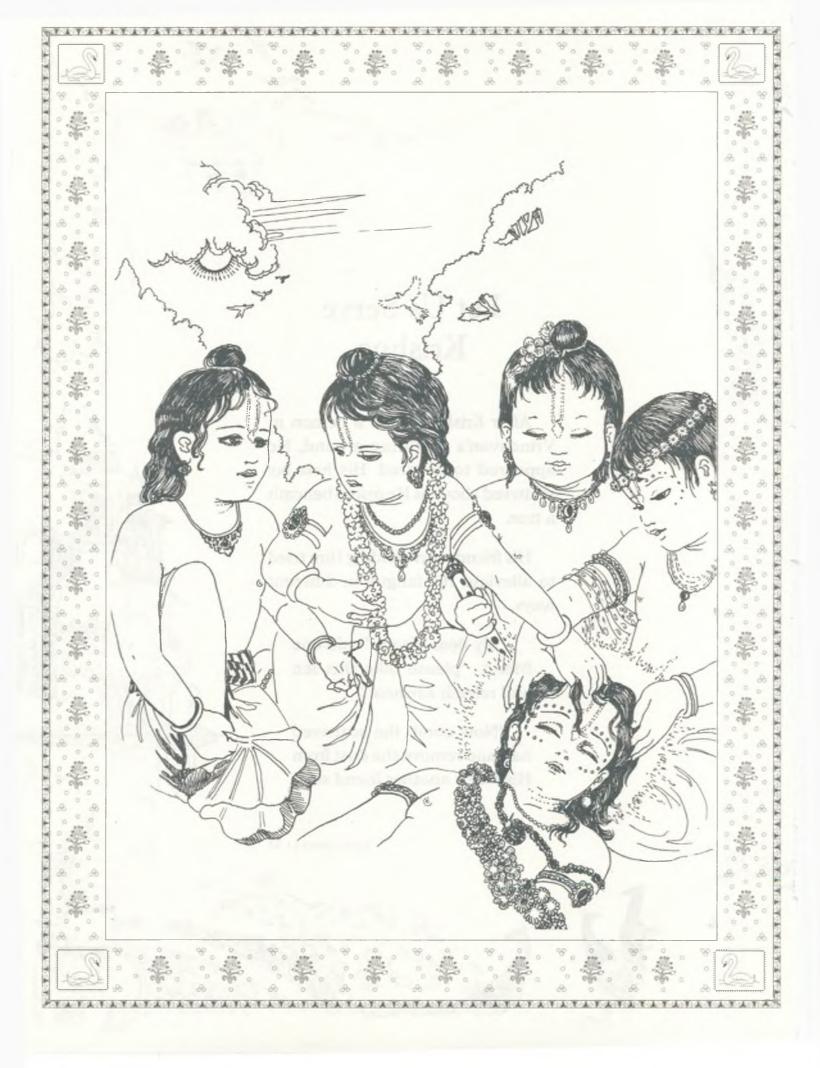

India
The Blue Prince Volume 3

Texts by Isvara Dasa
Produced, Designed and Published by Isvara Dasa
Edited by Sahadeva Dasa
Copy edited and proofread by Mahashakti Devi Dasi
Original Concept and Artwork Courtesy of Paramadvaiti Swami
Illustrated by Varshana Devi Dasi

ISBN 81-87897-24-4

© 2008 Isvara dasa and Touchstone Media. No parts of this book may be reproduced, stored in a retrieval system, photocopied or transmitted, except brief extracts for the purpose of review, without the written permission of the publisher.



## A. C. Bhaktivedanta Swami Prabhupada



Adapted from the teachings of

## **His Divine Grace**

## A. C. Bhaktivedanta Swami Prabhupada

Founder Acharya International Society for Krishna Consciousness.