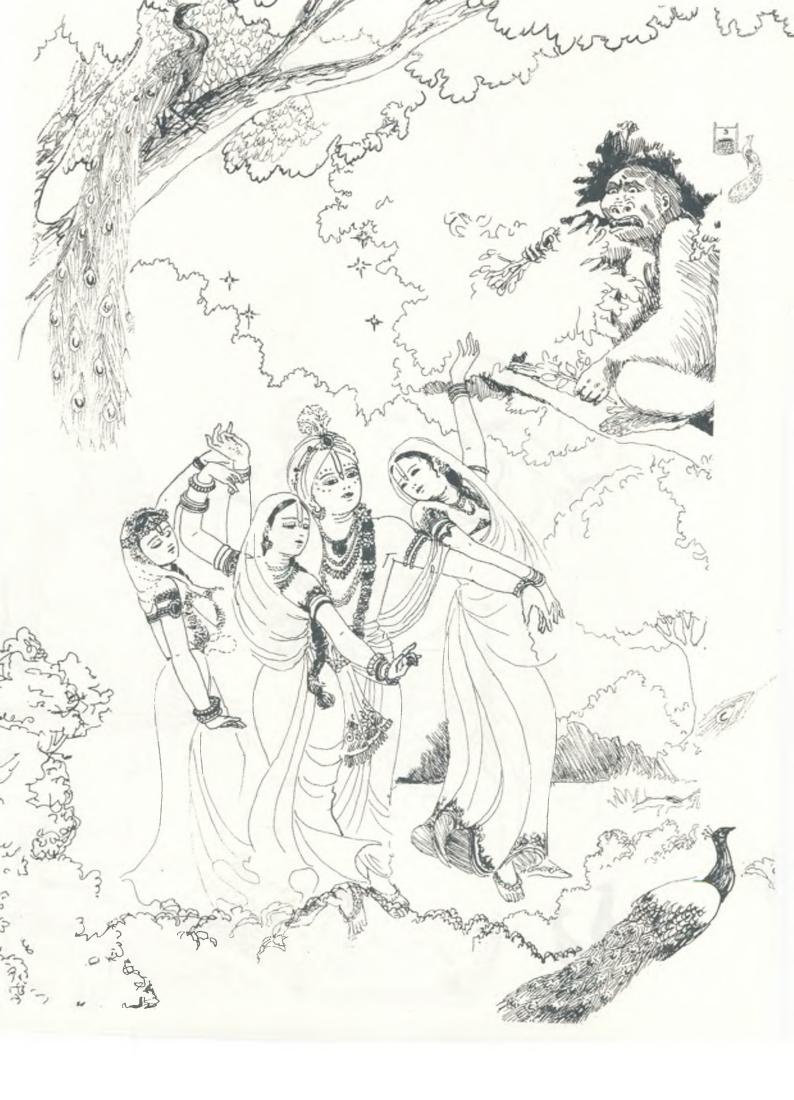

olume 3

Texts by Isvara Dasa
Produced, Designed and Published by Isvara Dasa
Edited by Sahadeva Dasa
Copy edited and proofread by Mahashakti Devi Dasi
Original Concept and Artwork Courtesy of Paramadvaiti Swami
Illustrated by Varshana Devi Dasi

ISBN 81-87897-24-4

© 2008 Isvara dasa and Touchstone Media. No parts of this book may be reproduced, stored in a retrieval system, photocopied or transmitted, except brief extracts for the purpose of review, without the written permission of the publisher.



## A. C. Bhaktivedanta Swami Prabhupada



Adapted from the teachings of

## **His Divine Grace**

## A. C. Bhaktivedanta Swami Prabhupada

Founder Acharya International Society for Krishna Consciousness.