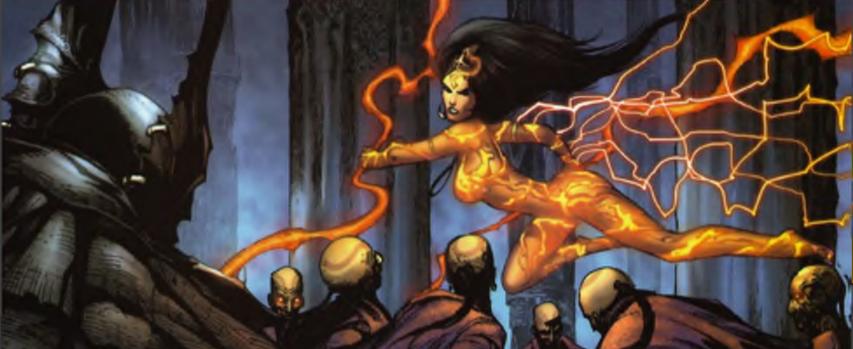

Feeding off the forced worship of men. Bala had grown too powerful for the pantheon to take him on alone. So the pure Gods each sacrificed a part of themselves to create a powerful entity.

She is Devi.

# STORY SO FAR ...

The Devi Entity has been placed in a warrior woman of the Durapagya--The Humans who fight alongside the pure Gods, she has taken on the namesake of the Divine Entity and led the Armies of Gods and men on an All-Out Assault on Bala's Fortress.