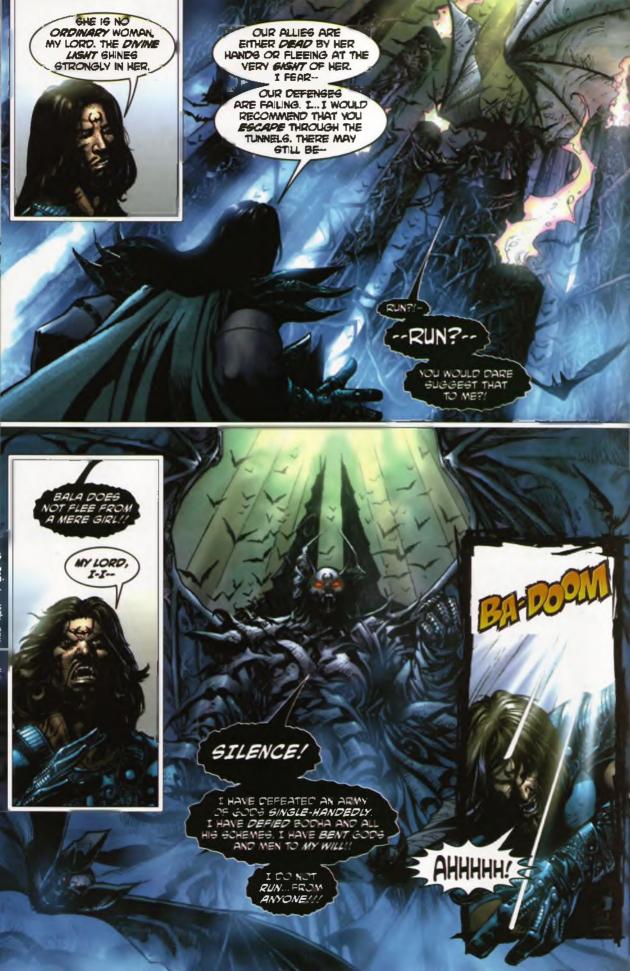

# STORY SO FAR ...

The Devi Entity has been placed in a warrior woman of the Durapagya--The Humans who fight alongside the pure Gods, she has taken on the namesake of the Divine Entity and led the Armies of Gods and men on an All-Out Assault on Bala's Fortress.