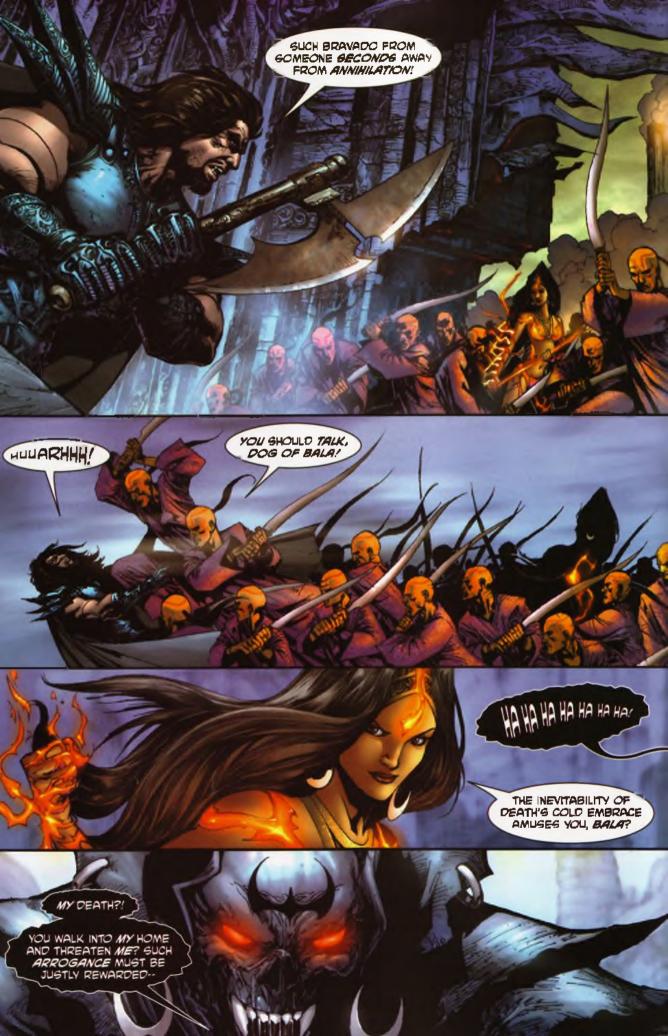

# STORY SO FAR ...

The Devi Entity has been placed in a warrior woman of the Durapagya--The Humans who fight alongside the pure Gods, she has taken on the namesake of the Divine Entity and led the Armies of Gods and men on an All-Out Assault on Bala's Fortress.