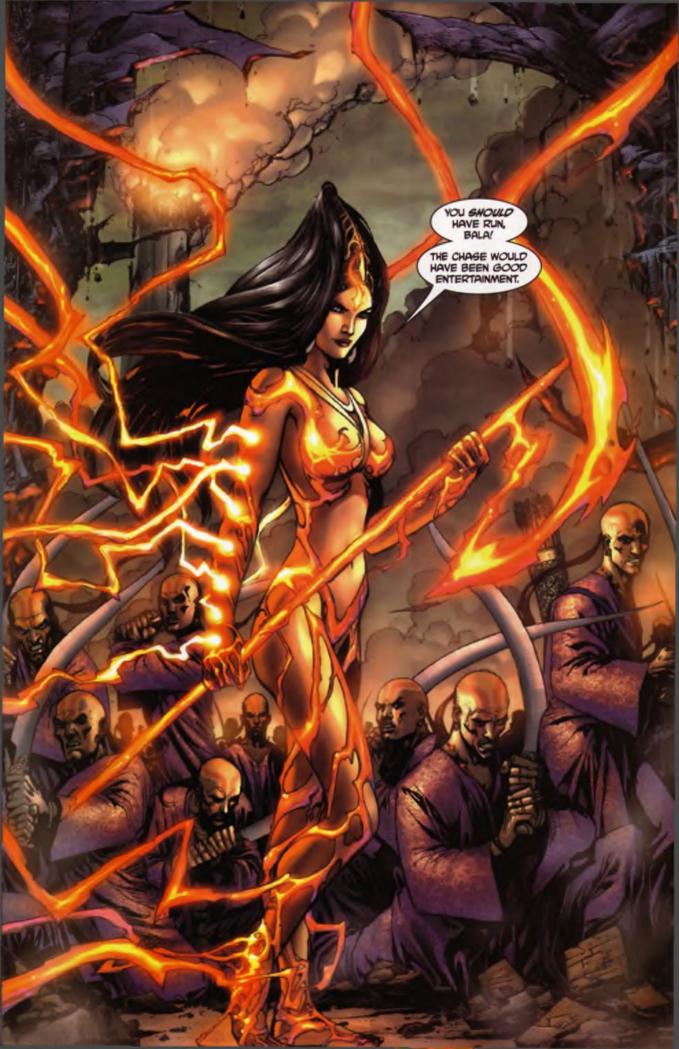

Feeding off the forced worship of men. Bala had grown too powerful for the pantheon to take him on alone. So the pure Gods each sacrificed a part of themselves to create a powerful entity.

She is Devi.

# STORY SO FAR ...

The Devi Entity has been placed in a warrior woman of the Durapagya--The Humans who fight alongside the pure Gods, she has taken on the namesake of the Divine Entity and led the Armies of Gods and men on an All-Out Assault on Bala's Fortress.