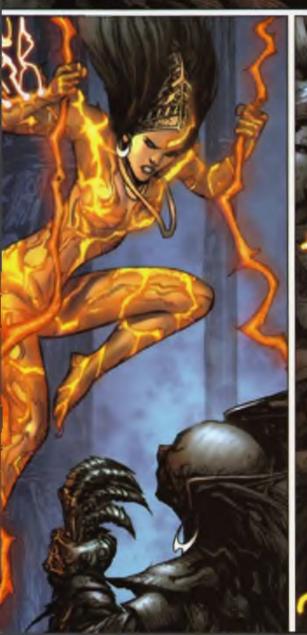

Feeding off the forced worship of men. Bala had grown too powerful for the pantheon to take him on alone. So the pure Gods each sacrificed a part of themselves to create a powerful entity.

She is Devi.

# STORY SO FAR ...

The Devi Entity has been placed in a warrior woman of the Durapagya--The Humans who fight alongside the pure Gods, she has taken on the namesake of the Divine Entity and led the Armies of Gods and men on an All-Out Assault on Bala's Fortress.