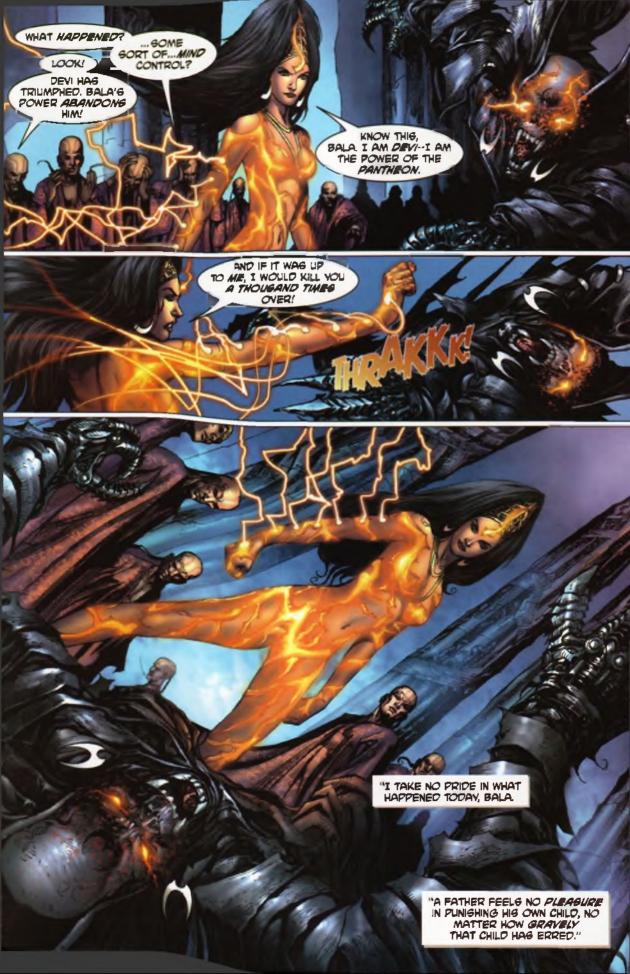

Feeding off the forced worship of men. Bala had grown too powerful for the pantheon to take him on alone. So the pure Gods each sacrificed a part of themselves to create a powerful entity.

She is Devi.

# STORY SO FAR ...

The Devi Entity has been placed in a warrior woman of the Durapagya--The Humans who fight alongside the pure Gods, she has taken on the namesake of the Divine Entity and led the Armies of Gods and men on an All-Out Assault on Bala's Fortress.