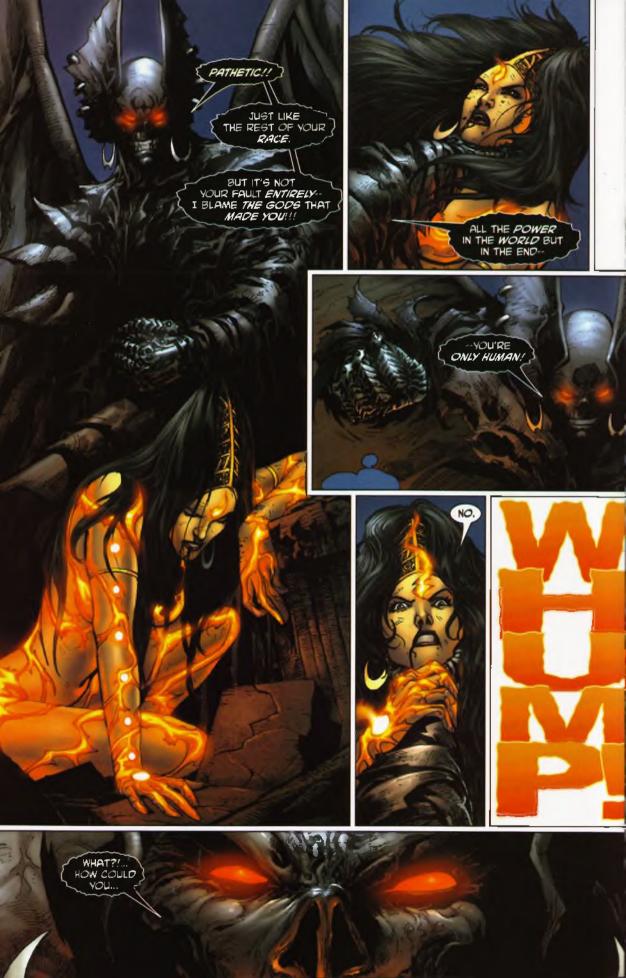

# STORY SO FAR ...

The Devi Entity has been placed in a warrior woman of the Durapagya--The Humans who fight alongside the pure Gods, she has taken on the namesake of the Divine Entity and led the Armies of Gods and men on an All-Out Assault on Bala's Fortress.