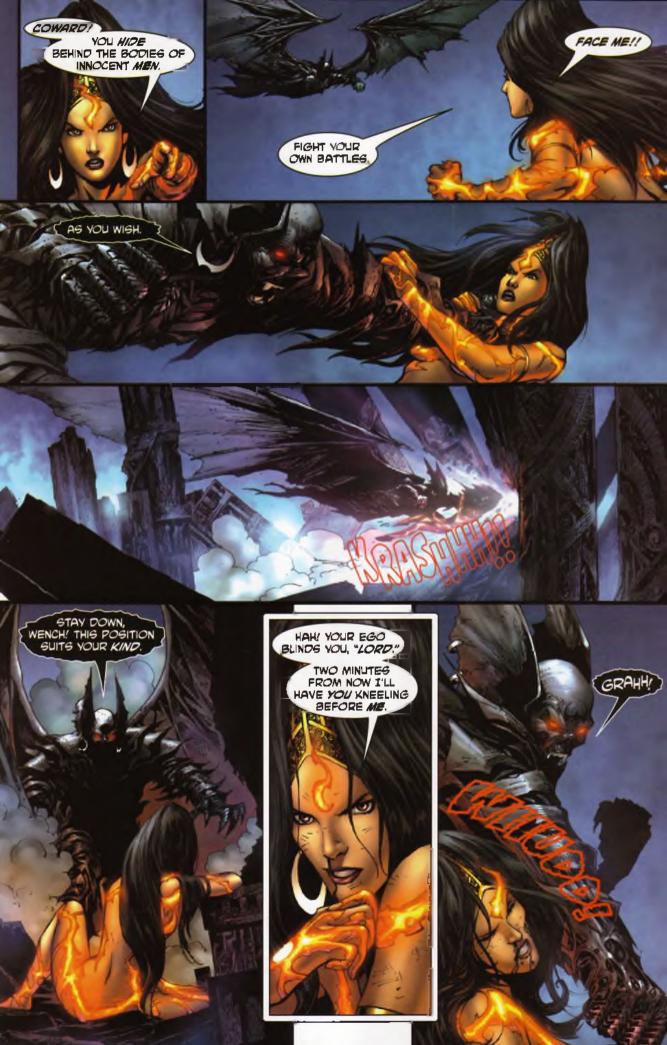

# STORY SO FAR ...

The Devi Entity has been placed in a warrior woman of the Durapagya--The Humans who fight alongside the pure Gods, she has taken on the namesake of the Divine Entity and led the Armies of Gods and men on an All-Out Assault on Bala's Fortress.