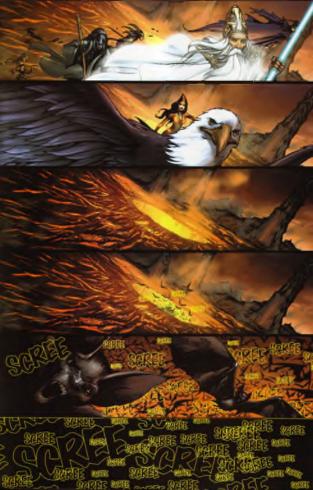

D

6

IIII

--WHY DOES YOUR BLACK HEART AND MY FORTREGG TREMBLE THIS DAY?'

> LORD BALA, THE HUMANG HAVE ASSEMBLED AN ARMY THAT MOVES LIKE A FIELD OF ARMOR STRETCHING ACROSS THE HORIZON.

DU MY BRUTHERS PLAY IN ALL OF THIS?

THEY TOO HAVE JOINED IN THE ATTACK, MY LORD, RAINING DEATH AND DEGTRUCTION FROM THE SKY.

SO, THE MONGRELS HAVE UNITED TO TAKE ON THE WOLF!

> SEND WORD TO TAMA. HAVE HIM BRING HIG ARMY FROM THE NORTH AND FLANK THE HUMAN POSITION.

> > WE'LL CRUSH THESE FOOLS IN A TWO-SIDED ATTACK!!

GAAHHHHHH!

LOCATION: JWALA. THE PRISON OF FIRE AND STONE, DEEP WITHIN THE EARTH.

How Could A god with <del>so much</del> Potential for good Become <del>so evil</del> in So short a time? DID YOU NOT ONCE PLAY WITH YOUR BROTHERS IN THE FREEDOM OF THE COGMOS? DID YOU NOT SHARE IN THEIR LAUGHTER AND THEIR JOY? COL