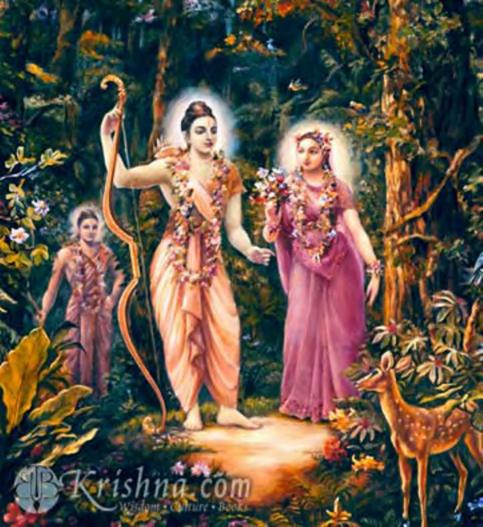

Rama was born as the oldest son of King Dasaratha of Ayodhya. He had three brothers --- Bharata, Laskmana, and Satrughna. They lived like ideal brothers and Sita was the perfect wife of Rama

In order to obey His father's order, Rama left the kingdom that He rightfully should have ruled, and went into exile in the forest for fourteen years. Sita and Laksmana went with Him. During that time, Sita was kidnapped by the demoniac rakshasha king, Ravana. Ravana was a fierce, powerful demon with ten heads.