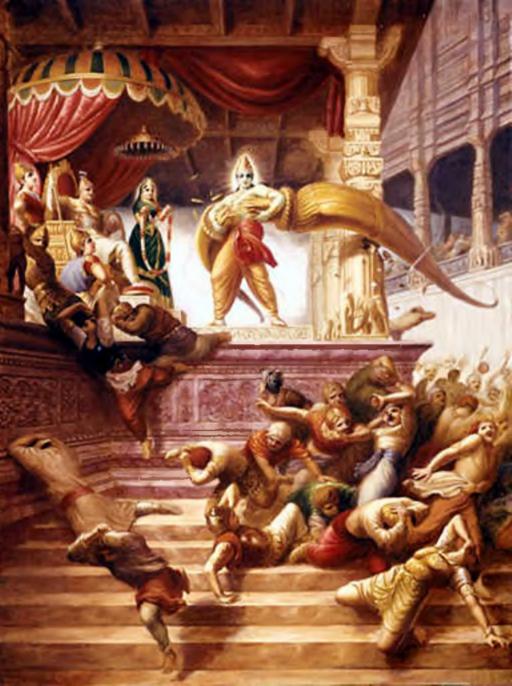

Hanuman appeared before Sita, convincing her that he was indeed sent by Rama. He told her that Rama would certainly save her.

Ravana captured Hanuman as he tried to leave and to punish the brave monkey soldier, he set fire to his tail. But Hanuman used his burning tail to set fire to Ravana's city of Lanka. Then with the help of Rama, Laksmana and the money soldiers, all of Ravana's rakshasha soldiers were killed. After a fierce battle, Lord Ramachandra killed Ravana and rescued Sita.