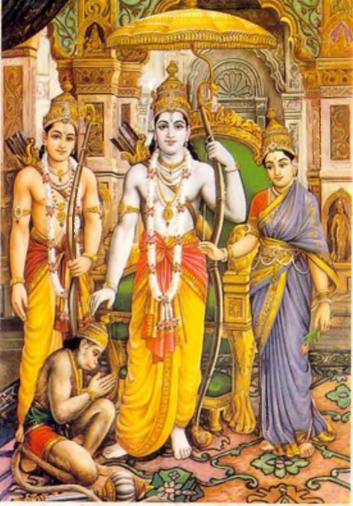

Lord Rama returned to Ayodhya after His time of exile was over. His brother, Bharat, had been ruling the kingdom while He was gone and he gladly returned Rama to the throne. All the citizens of Ayodhya were overjoyed to have Lord Ramachandra back as their ruler.

Lord Rama is an ideal king, an ideal friend, an ideal son and ideal husband in this way Lord Rama is a personality showing characteristics of a perfect being.

Parent's Sign: \_

Date:\_\_\_\_\_