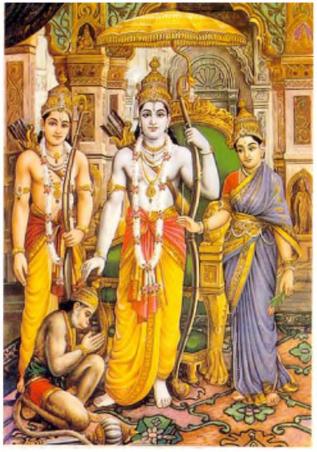

Rama was born as the oldest son of King Dasaratha of Ayodhya. He had three brothers --- Bharata, Laskmana, and Satrughna. They lived like ideal brothers and Sita was the perfect wife of Rama

In order to obey His father's order, Rama left the kingdom that He rightfully should have ruled, and went into exile in the forest for fourteen years. Sita and Laksmana went with Him. During that time, Sita was kidnapped by the demoniac rakshasha king, Ravana. Ravana was a fierce, powerful demon with ten heads.

Lord Rama and Laksmana searched for Sita. They asked for help from Hanuman, Sugriva and Bali along with their monkey and bear soldiers. Hanuman was especially devoted to Rama and Rama sent him to find Sita.

Hanuman appeared before Sita, convincing her that he was indeed sent by Rama. He told her that Rama would certainly save her.

Ravana captured Hanuman as he tried to leave and to punish the brave monkey soldier, he set fire to his tail. But Hanuman used his burning tail to set fire to Ravana's city of Lanka. Then with the help of Rama, Laksmana and the money soldiers, all of Ravana's rakshasha soldiers were killed. After a fierce battle, Lord Ramachandra killed Ravana and rescued Sita.

Lord Rama returned to Ayodhya after His time of exile was over. His brother, Bharat, had been ruling the kingdom while He was gone and he gladly returned Rama to the throne. All the citizens of Ayodhya were overjoyed to have Lord Ramachandra back as their ruler.