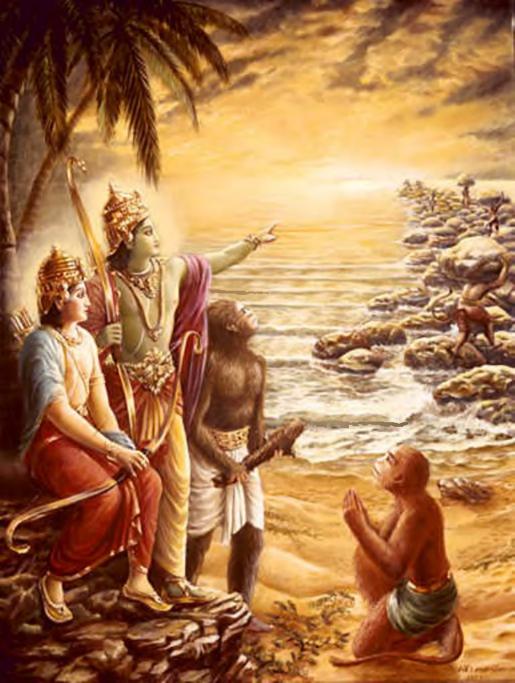

Lord Rama and Laksmana searched for Sita. They asked for help from Hanuman, Sugriva and Bali along with their monkey and bear soldiers. Hanuman was especially devoted to Rama and Rama sent him to find Sita.

After a long search, Hanuman found Sita in the palace of Ravana. Ravana was ready to kill her if she did not agree to become his wife. But Sita would never agree to that. She only thought of Rama day and night.