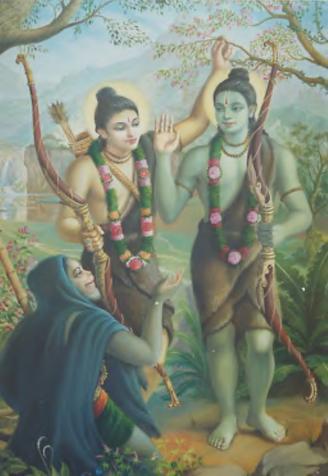

Rama was born as the oldest son of King Dasaratha of Ayodhya. He had three brothers --- Bharata, Laskmana, and Satrughna. They lived like ideal brothers and Sita was the perfect wife of Rama

In order to obey His father's order, Rama left the kingdom that He rightfully should have ruled, and went into exile in the forest for fourteen years. Sita and Laksmana went with Him. During that time, Sita was kidnapped by the demoniac rakshasha king, Ravana. Ravana was a fierce, powerful demon with ten heads.