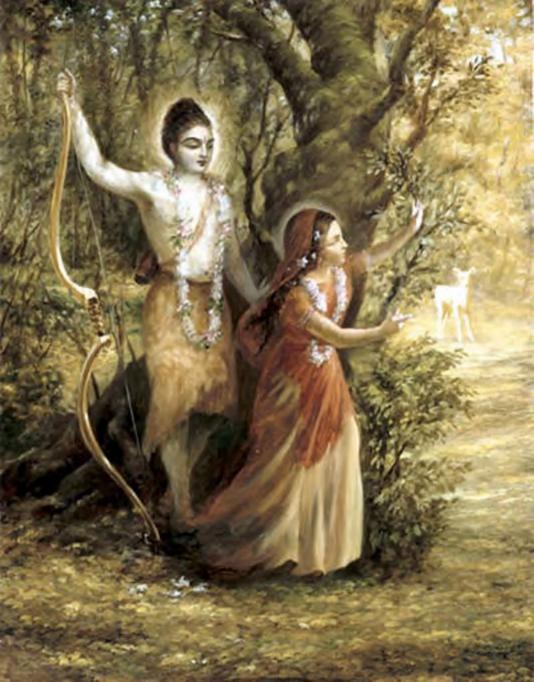

Rama was born as the oldest son of King Dasaratha of Ayodhya. He had three brothers --- Bharata, Laskmana, and Satrughna. They lived like ideal brothers and Sita was the perfect wife of Rama

In order to obey His father's order, Rama left the kingdom that He rightfully should have ruled, and went into exile in the forest for fourteen years. Sita and Laksmana went with Him. During that time, Sita was kidnapped by the demoniac rakshasha king, Ravana. Ravana was a fierce, powerful demon with ten heads.