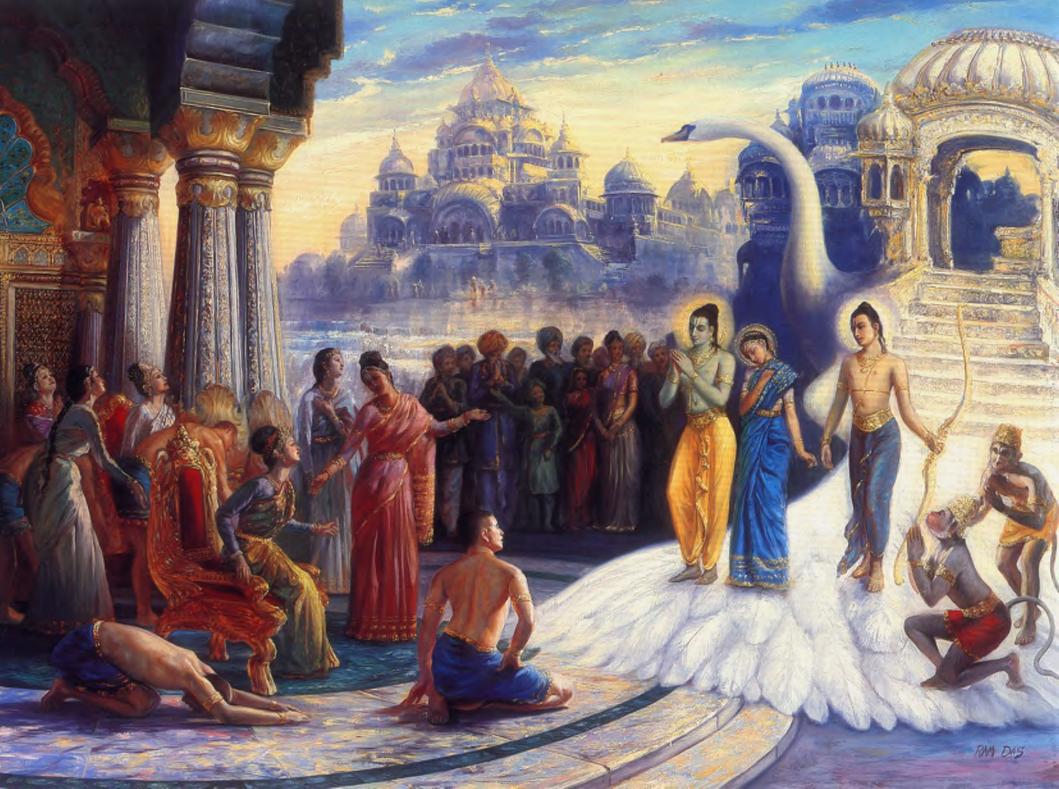

Lord Rama returned to Ayodhya after His time of exile was over. His brother, Bharat, had been ruling the kingdom while He was gone and he gladly returned Rama to the throne. All the citizens of Ayodhya were overjoyed to have Lord Ramachandra back as their ruler.