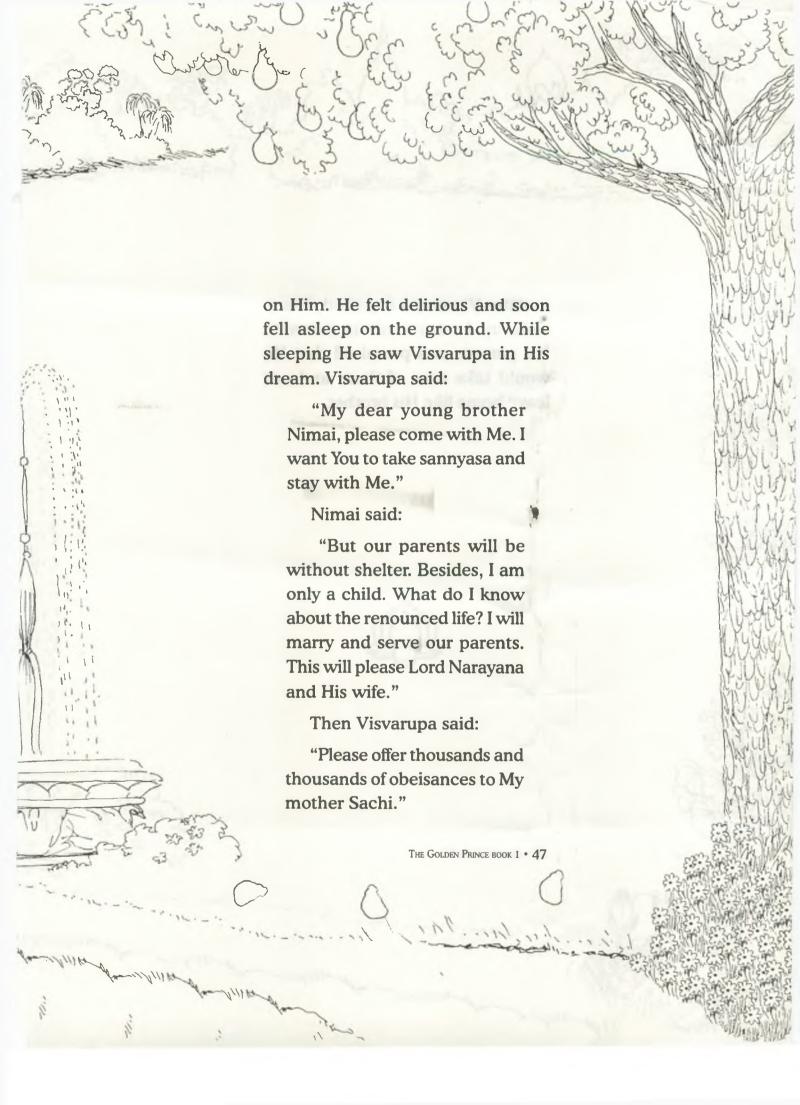

Texts by Isvara Dasa
Produced, Designed and Published by Isvara Dasa
Original Concept and Artwork Courtesy of
Paramadvaiti Swami
Illustrated by
Varshana Devi Dasi



Adventures of India
The Golden Prince Volume 1

Texts by Isvara Dasa Produced, Designed and Published by Isvara dasa Edited by Sahadeva Dasa Copy-edited and Proofread by Mahashakti Devi Dasi Original Concept and Artwork Courtesy of Paramadvaiti Swami Illustrated by Varshana Devi Dasi

ISBN 81-87897-26-0

© 2008 Isvara Dasa and Touchstone Media. No parts of this book may be reproduced, stored in a retrieval system, photocopied or transmitted, except brief extracts for the purpose of review, without the written permission of the publisher.