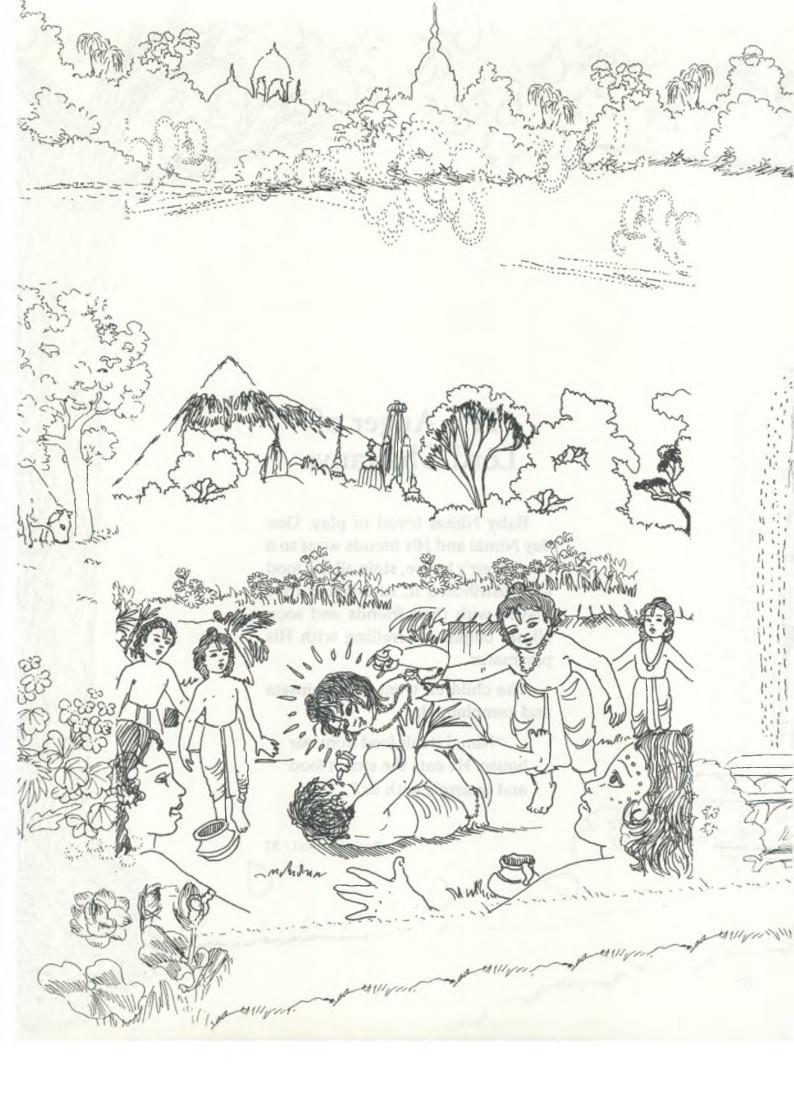

The Golden Prince

Texts by Isvara Dasa
Produced, Designed and Published by Isvara Dasa
Original Concept and Artwork Courtesy of
Paramadvaiti Swami
Illustrated by
Varshana Devi Dasi



Adventures of India
The Golden Prince Volume 1

Texts by Isvara Dasa Produced, Designed and Published by Isvara dasa Edited by Sahadeva Dasa Copy-edited and Proofread by Mahashakti Devi Dasi Original Concept and Artwork Courtesy of Paramadvaiti Swami Illustrated by Varshana Devi Dasi

ISBN 81-87897-26-0

© 2008 Isvara Dasa and Touchstone Media. No parts of this book may be reproduced, stored in a retrieval system, photocopied or transmitted, except brief extracts for the purpose of review, without the written permission of the publisher.