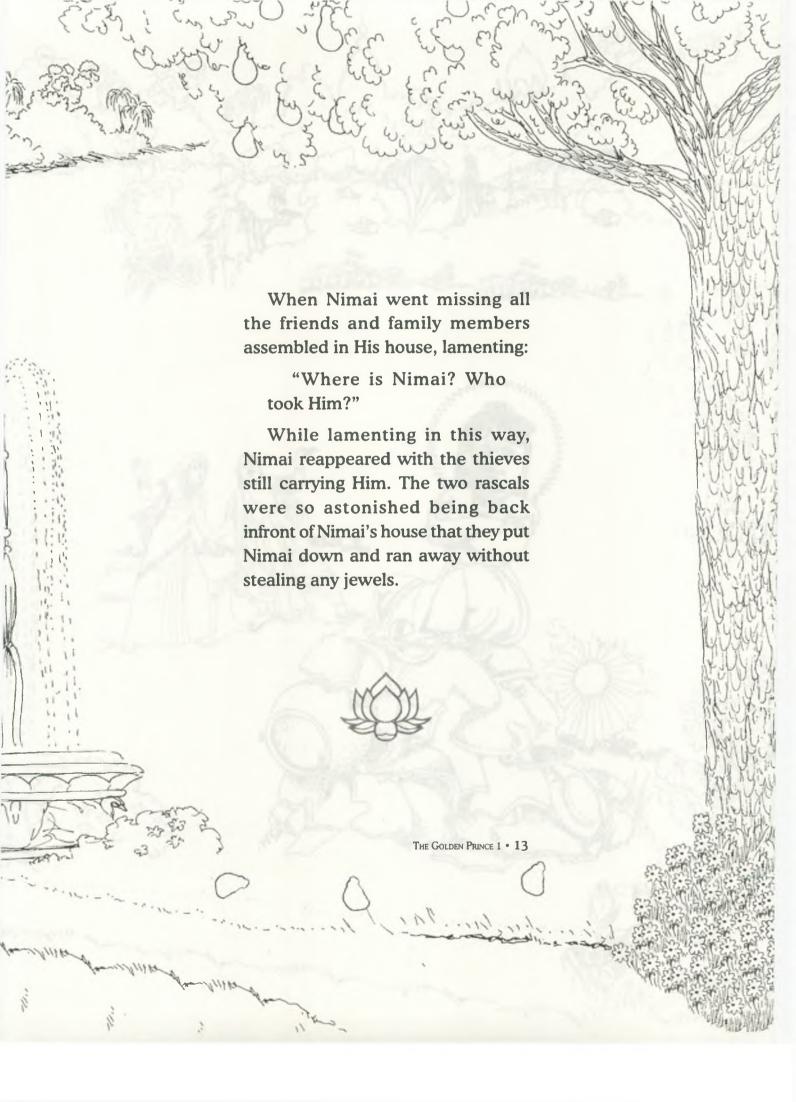

## The Golden Prince

Texts by Isvara Dasa
Produced, Designed and Published by Isvara Dasa
Original Concept and Artwork Courtesy of
Paramadvaiti Swami
Illustrated by
Varshana Devi Dasi

Adventures of India
The Golden Prince Volume 1

Texts by Isvara Dasa Produced, Designed and Published by Isvara dasa Edited by Sahadeva Dasa Copy-edited and Proofread by Mahashakti Devi Dasi Original Concept and Artwork Courtesy of Paramadvaiti Swami Illustrated by Varshana Devi Dasi