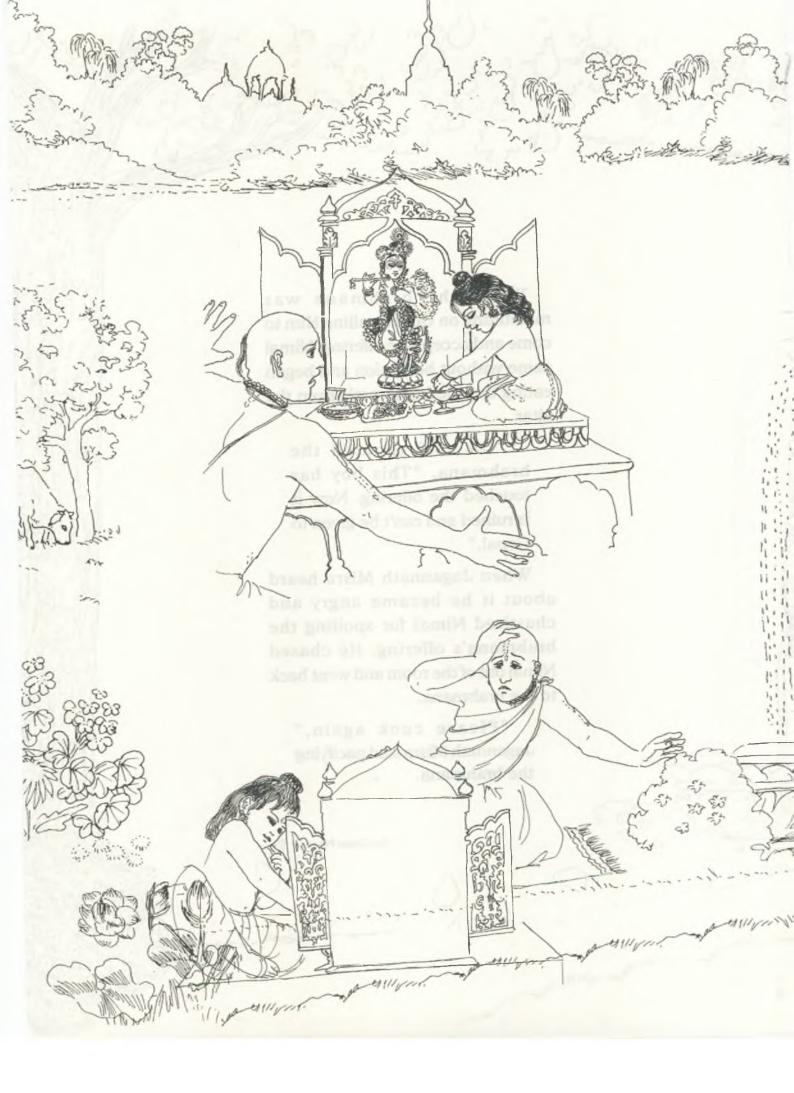

## The Golden Prince

Texts by Isvara Dasa
Produced, Designed and Published by Isvara Dasa
Original Concept and Artwork Courtesy of
Paramadvaiti Swami
Illustrated by
Varshana Devi Dasi

Adventures of India
The Golden Prince Volume 1