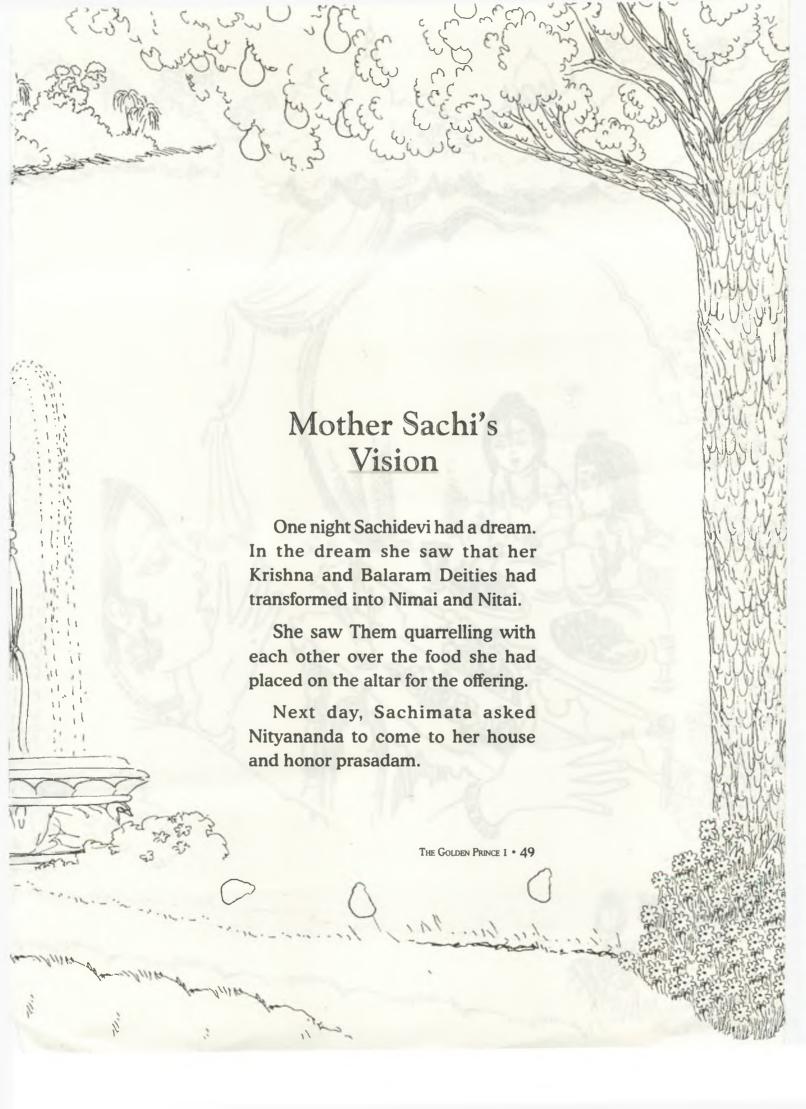

ts by Isvara Dasa
Produced, Designed and Published by Isvara Dasa
Original Concept and Artwork Courtesy of
Paramadvaiti Swami
Illustrated by
Varshana Devi Dasi



Adventures of India
The Golden Prince Volume 1

Texts by Isvara Dasa Produced, Designed and Published by Isvara dasa Edited by Sahadeva Dasa Copy-edited and Proofread by Mahashakti Devi Dasi Original Concept and Artwork Courtesy of Paramadvaiti Swami Illustrated by Varshana Devi Dasi

ISBN 81-87897-26-0

© 2008 Isvara Dasa and Touchstone Media. No parts of this book may be reproduced, stored in a retrieval system, photocopied or transmitted, except brief extracts for the purpose of review, without the written permission of the publisher.