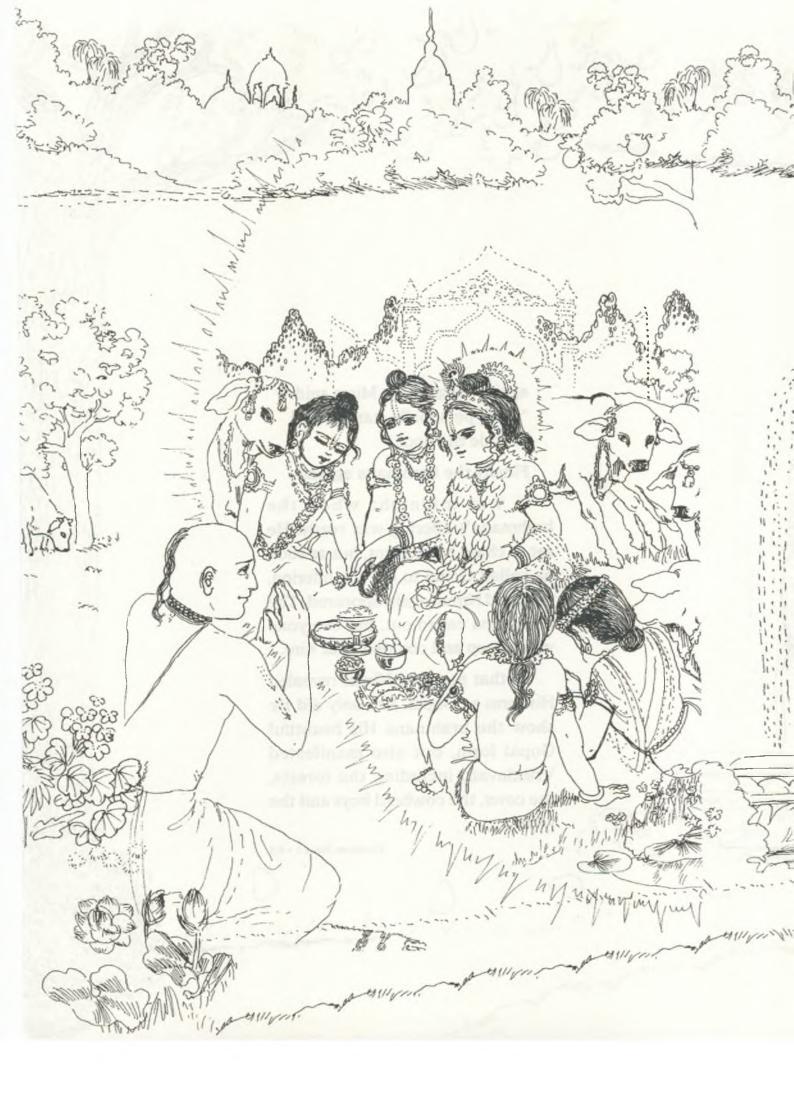

signed and Published by Isvara Dasa
Original Concept and Artwork Courtesy of
Paramadvaiti Swami
Illustrated by
Varshana Devi Dasi



Adventures of India
The Golden Prince Volume 1

Texts by Isvara Dasa Produced, Designed and Published by Isvara dasa Edited by Sahadeva Dasa Copy-edited and Proofread by Mahashakti Devi Dasi Original Concept and Artwork Courtesy of Paramadvaiti Swami Illustrated by Varshana Devi Dasi

ISBN 81-87897-26-0

© 2008 Isvara Dasa and Touchstone Media. No parts of this book may be reproduced, stored in a retrieval system, photocopied or transmitted, except brief extracts for the purpose of review, without the written permission of the publisher.