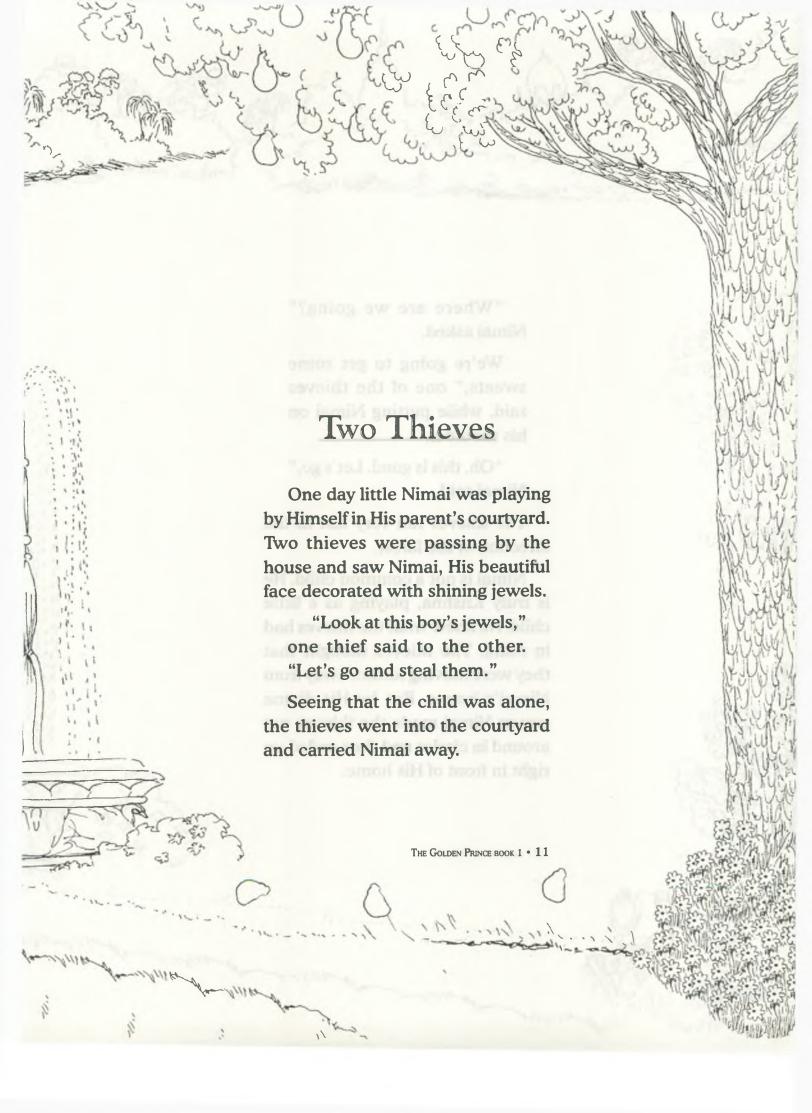

## The Golden Prince

Texts by Isvara Dasa
Produced, Designed and Published by Isvara Dasa
Original Concept and Artwork Courtesy of
Paramadvaiti Swami
Illustrated by
Varshana Devi Dasi

Adventures of India
The Golden Prince Volume 1

Texts by Isvara Dasa Produced, Designed and Published by Isvara dasa Edited by Sahadeva Dasa Copy-edited and Proofread by Mahashakti Devi Dasi Original Concept and Artwork Courtesy of Paramadvaiti Swami Illustrated by Varshana Devi Dasi