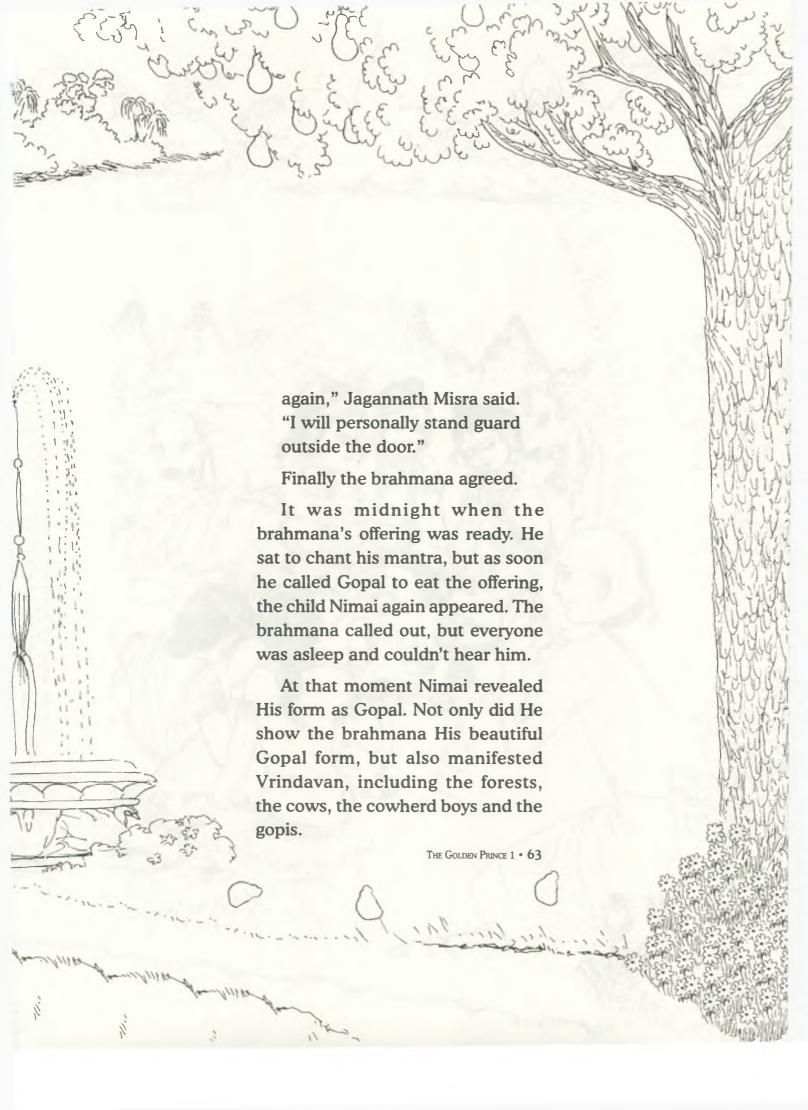

## The Golden Prince

Texts by Isvara Dasa
Produced, Designed and Published by Isvara Dasa
Original Concept and Artwork Courtesy of
Paramadvaiti Swami
Illustrated by
Varshana Devi Dasi

Adventures of India
The Golden Prince Volume 1