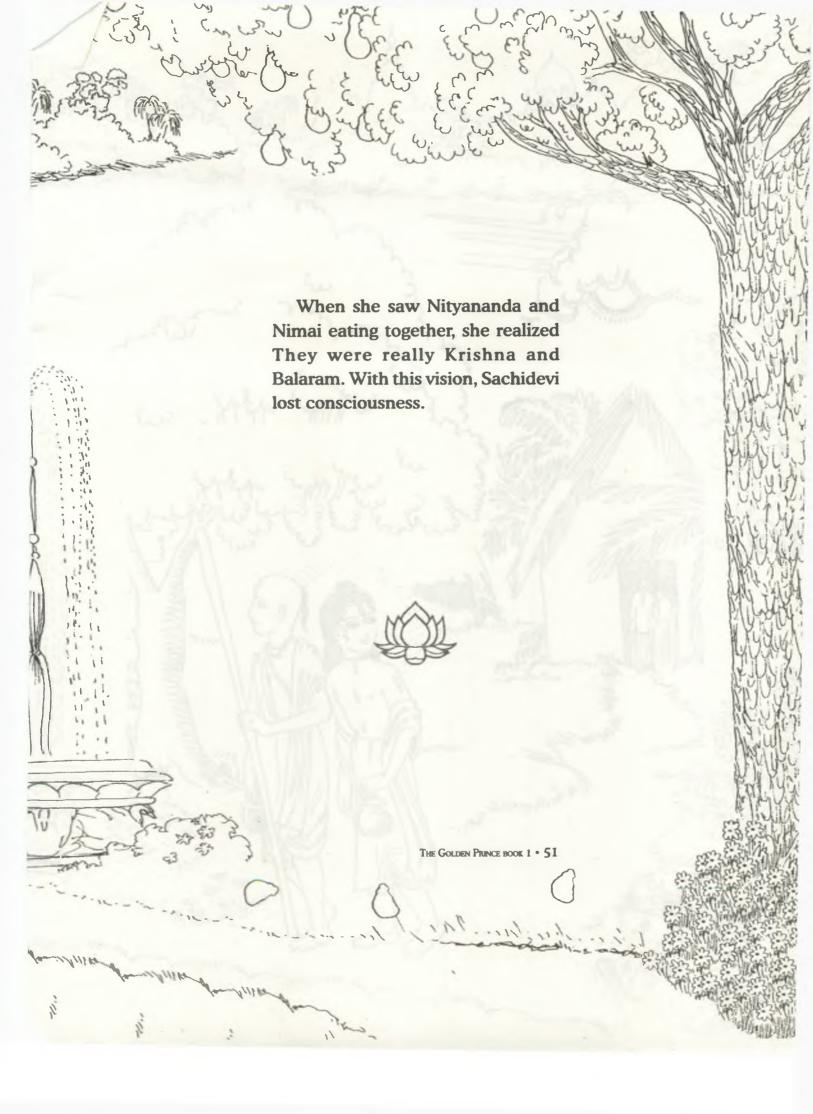

y Isvara Dasa
Produced, Designed and Published by Isvara Dasa
Original Concept and Artwork Courtesy of
Paramadvaiti Swami
Illustrated by
Varshana Devi Dasi



Adventures of India
The Golden Prince Volume 1

Texts by Isvara Dasa Produced, Designed and Published by Isvara dasa Edited by Sahadeva Dasa Copy-edited and Proofread by Mahashakti Devi Dasi Original Concept and Artwork Courtesy of Paramadvaiti Swami Illustrated by Varshana Devi Dasi

ISBN 81-87897-26-0

© 2008 Isvara Dasa and Touchstone Media. No parts of this book may be reproduced, stored in a retrieval system, photocopied or transmitted, except brief extracts for the purpose of review, without the written permission of the publisher.