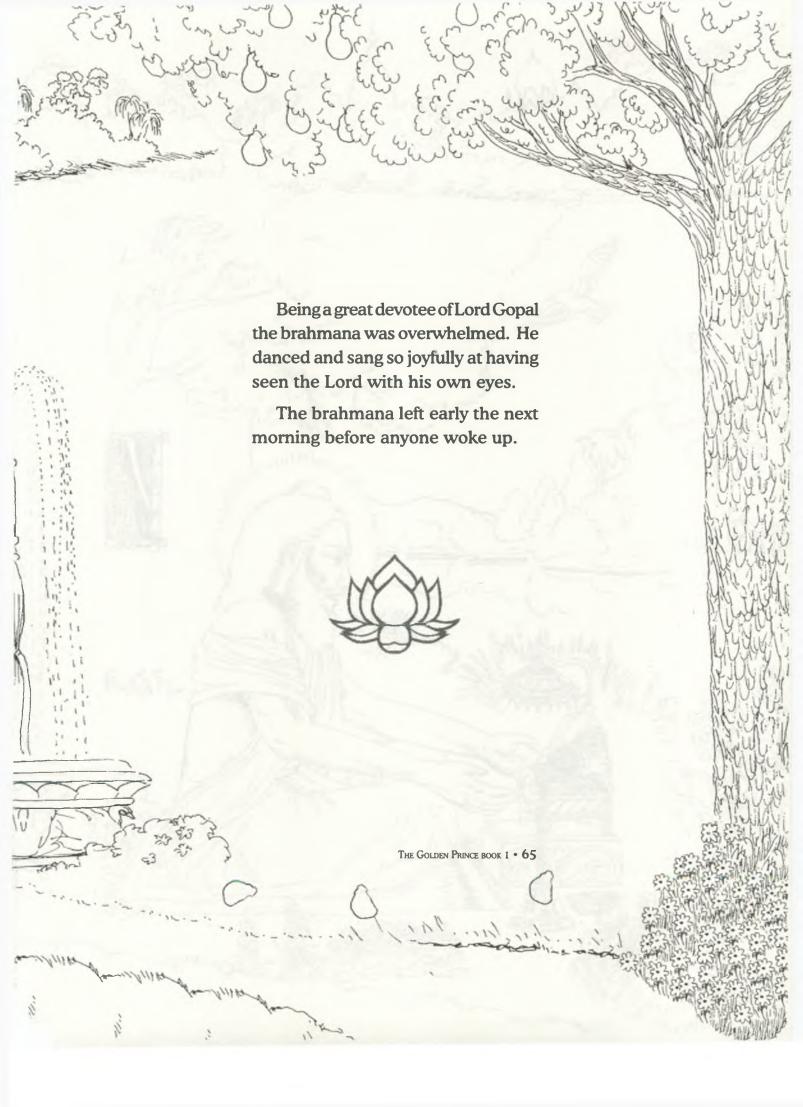

gned and Published by Isvara Dasa
Original Concept and Artwork Courtesy of
Paramadvaiti Swami
Illustrated by
Varshana Devi Dasi



Adventures of India
The Golden Prince Volume 1

Texts by Isvara Dasa Produced, Designed and Published by Isvara dasa Edited by Sahadeva Dasa Copy-edited and Proofread by Mahashakti Devi Dasi Original Concept and Artwork Courtesy of Paramadvaiti Swami Illustrated by Varshana Devi Dasi

ISBN 81-87897-26-0

© 2008 Isvara Dasa and Touchstone Media. No parts of this book may be reproduced, stored in a retrieval system, photocopied or transmitted, except brief extracts for the purpose of review, without the written permission of the publisher.