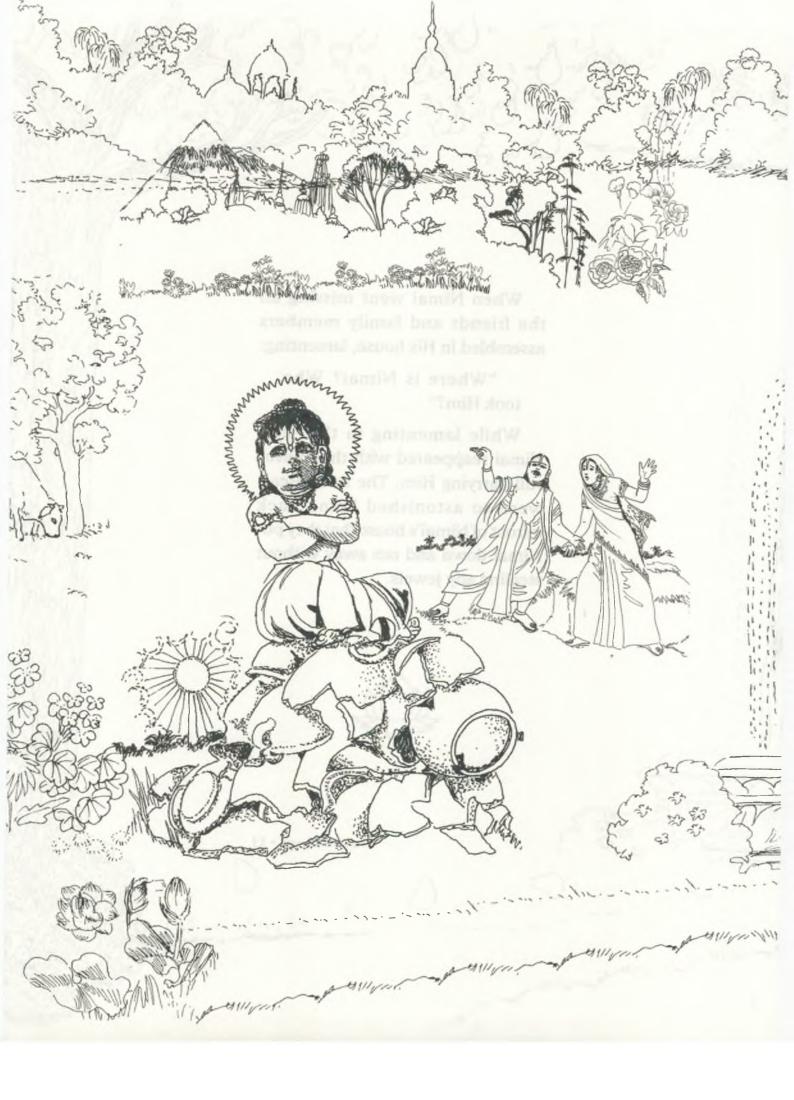

## The Golden Prince

Texts by Isvara Dasa
Produced, Designed and Published by Isvara Dasa
Original Concept and Artwork Courtesy of
Paramadvaiti Swami
Illustrated by
Varshana Devi Dasi

Adventures of India
The Golden Prince Volume 1

Texts by Isvara Dasa Produced, Designed and Published by Isvara dasa Edited by Sahadeva Dasa Copy-edited and Proofread by Mahashakti Devi Dasi Original Concept and Artwork Courtesy of Paramadvaiti Swami Illustrated by Varshana Devi Dasi