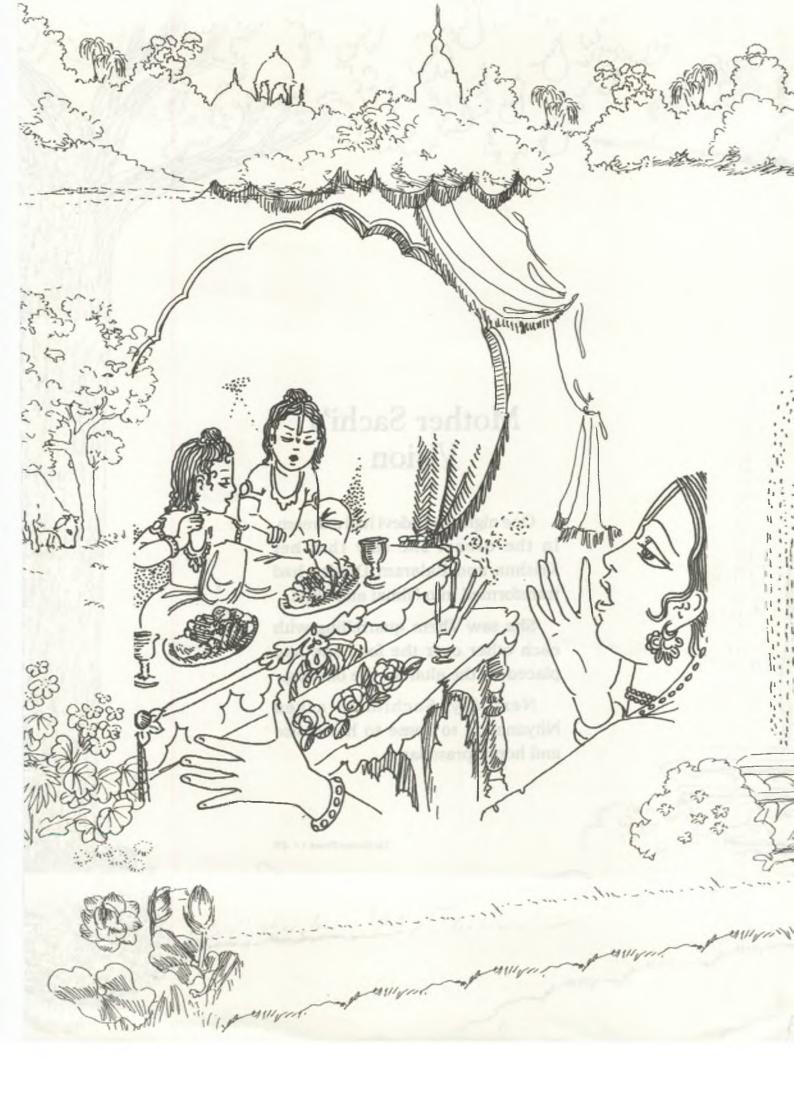

by Isvara Dasa
Produced, Designed and Published by Isvara Dasa
Original Concept and Artwork Courtesy of
Paramadvaiti Swami
Illustrated by
Varshana Devi Dasi



Adventures of India
The Golden Prince Volume 1

Texts by Isvara Dasa Produced, Designed and Published by Isvara dasa Edited by Sahadeva Dasa Copy-edited and Proofread by Mahashakti Devi Dasi Original Concept and Artwork Courtesy of Paramadvaiti Swami Illustrated by Varshana Devi Dasi

ISBN 81-87897-26-0

© 2008 Isvara Dasa and Touchstone Media. No parts of this book may be reproduced, stored in a retrieval system, photocopied or transmitted, except brief extracts for the purpose of review, without the written permission of the publisher.