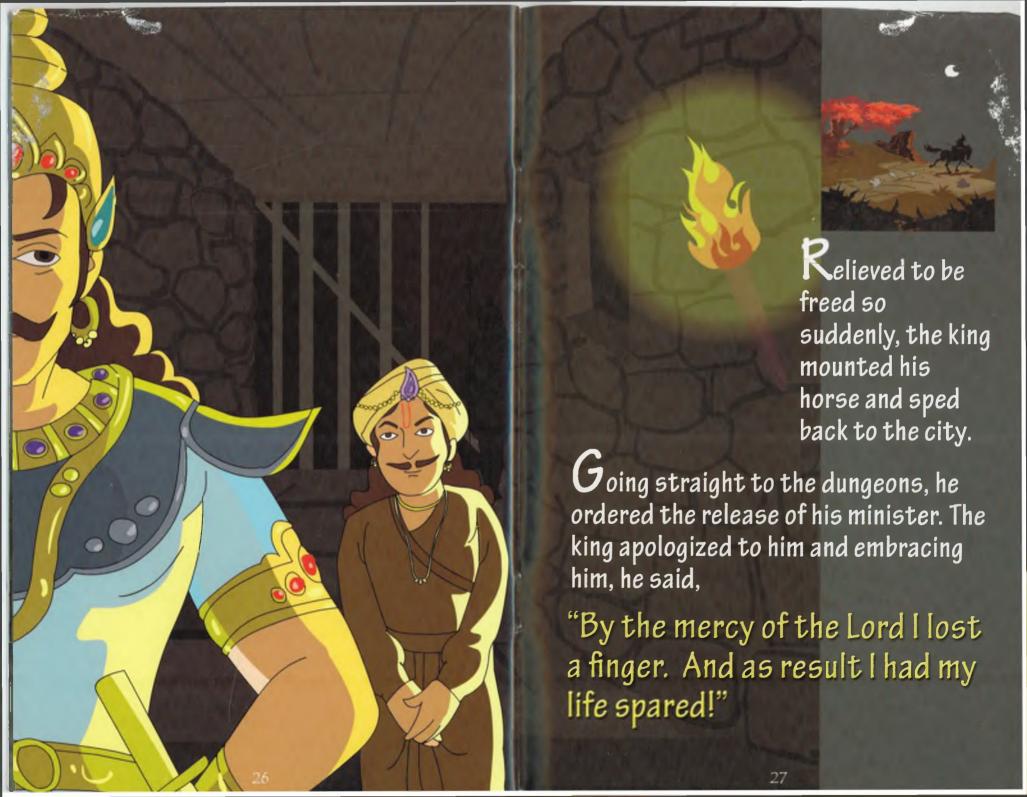

But despite these differences the two were the best of friends.

After narrating his bizarre and frightening experience to his minister, the king paused thoughtfully,

"I'm still a little puzzled. If everything that happens is the mercy of the Lord......,

what was the purpose of you being thrown in the dungeon?"

ith a knowing twinkle in his eye, the minister replied, "If you hadn't ordered me to be thrown in the dungeon, I would have been with you when you were captured by the bandits."