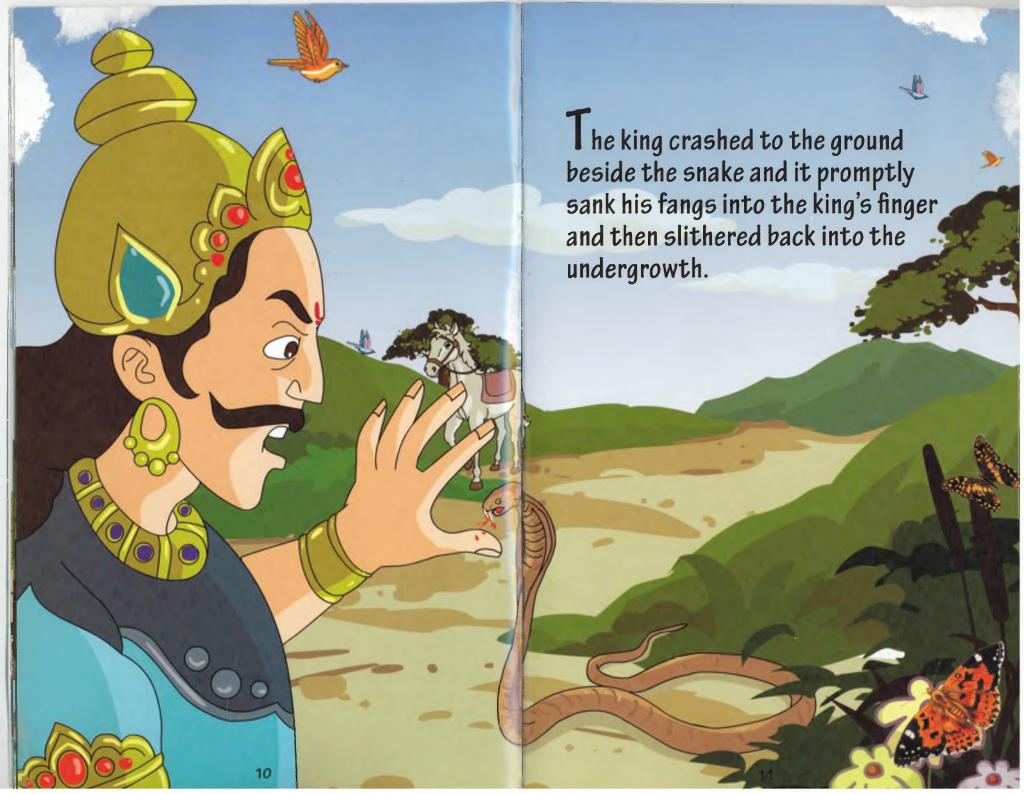

But despite these differences the two were the best of friends.

After narrating his bizarre and frightening experience to his minister, the king paused thoughtfully,

"I'm still a little puzzled. If everything that happens is the mercy of the Lord......,