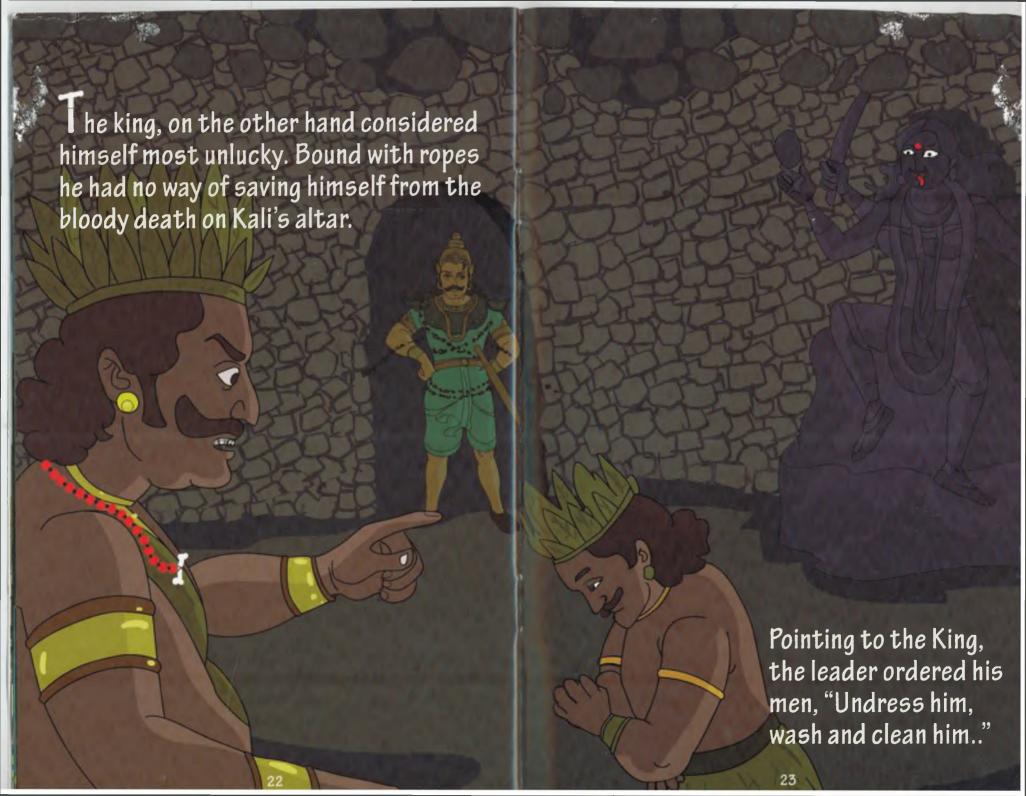

But despite these differences the two were the best of friends.

After narrating his bizarre and frightening experience to his minister, the king paused thoughtfully,

"I'm still a little puzzled. If everything that happens is the mercy of the Lord......,

what was the purpose of you being thrown in the dungeon?"

ith a knowing twinkle in his eye, the minister replied, "If you hadn't ordered me to be thrown in the dungeon, I would have been with you when you were captured by the bandits."