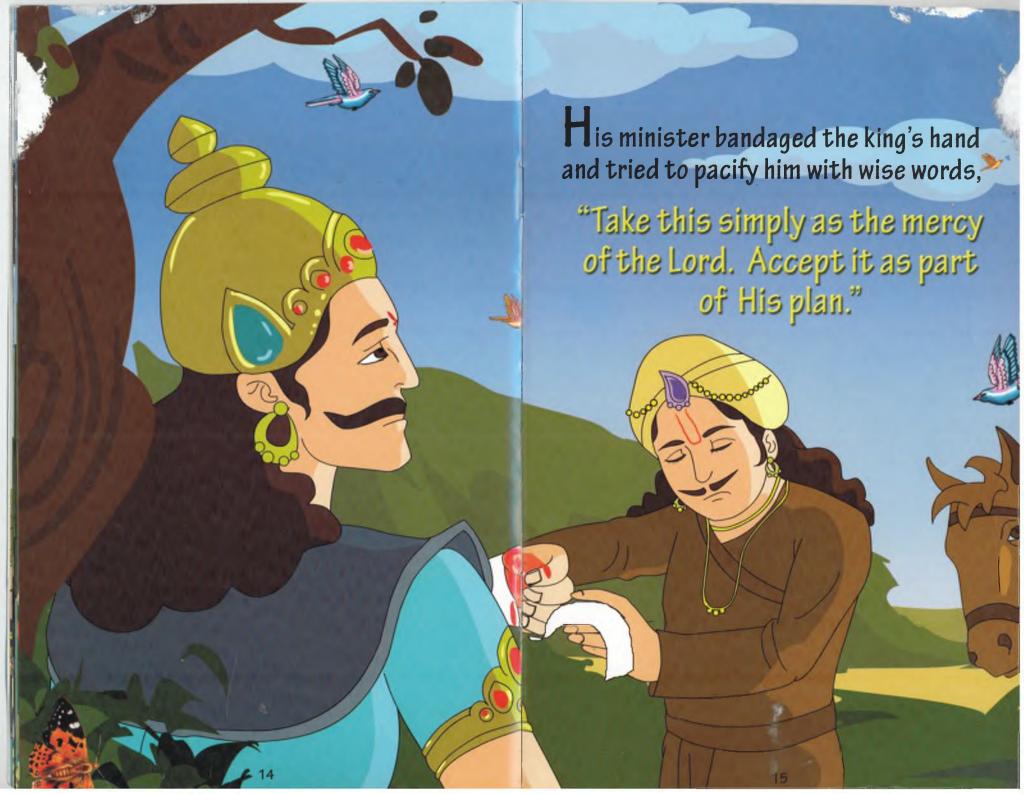

His minister was wise,

patient and an ardent

believer of God and His ways.

On one hand there was the minister who believed that it was God who made everything happen while on the other hand there was the king who thought that he was responsible for everything, that he made everything happen.

But despite these differences the two were the best of friends.

After narrating his bizarre and frightening experience to his minister, the king paused thoughtfully,

"I'm still a little puzzled. If everything that happens is the mercy of the Lord......,

what was the purpose of you being thrown in the dungeon?"

ith a knowing twinkle in his eye, the minister replied, "If you hadn't ordered me to be thrown in the dungeon, I would have been with you when you were captured by the bandits."