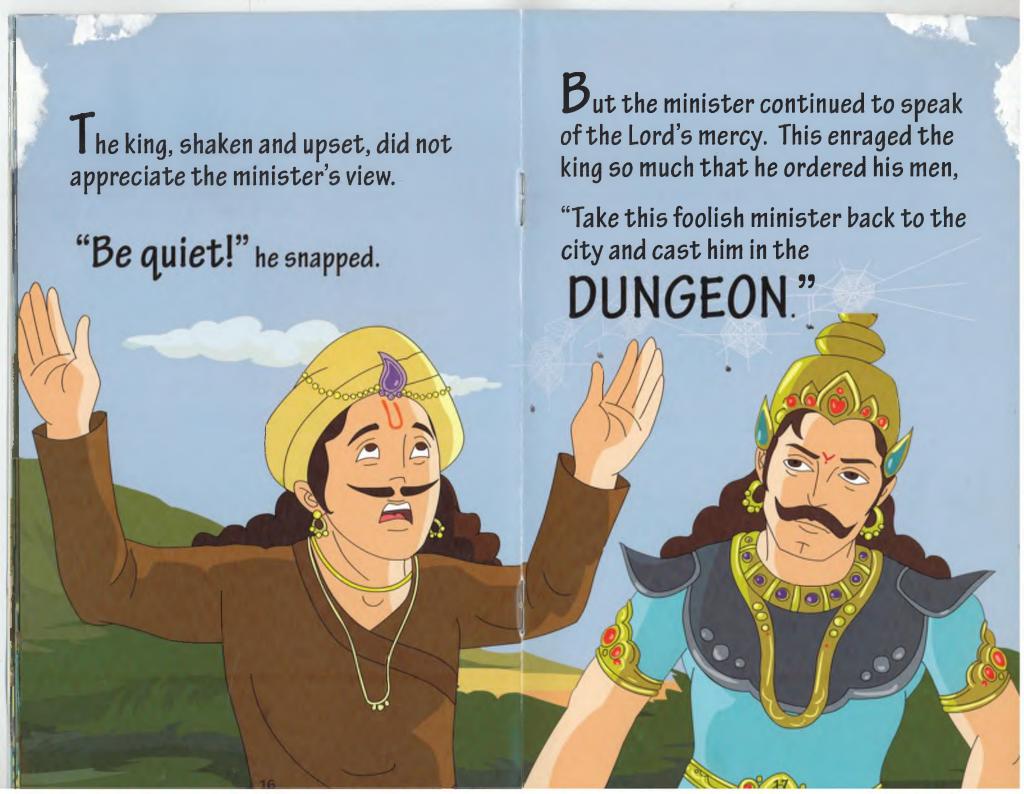

But despite these differences the two were the best of friends.

After narrating his bizarre and frightening experience to his minister, the king paused thoughtfully,

"I'm still a little puzzled. If everything that happens is the mercy of the Lord......,

what was the purpose of you being thrown in the dungeon?"

ith a knowing twinkle in his eye, the minister replied, "If you hadn't ordered me to be thrown in the dungeon, I would have been with you when you were captured by the bandits."