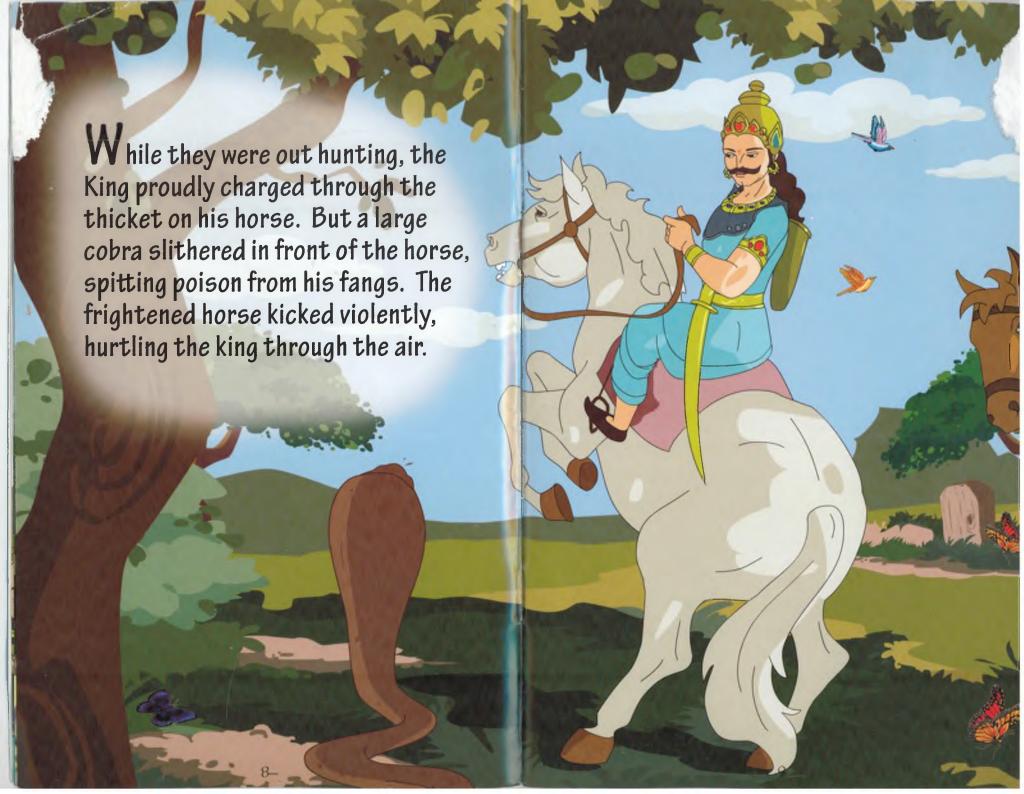

But despite these differences the two were the best of friends.

After narrating his bizarre and frightening experience to his minister, the king paused thoughtfully,

"I'm still a little puzzled. If everything that happens is the mercy of the Lord......,