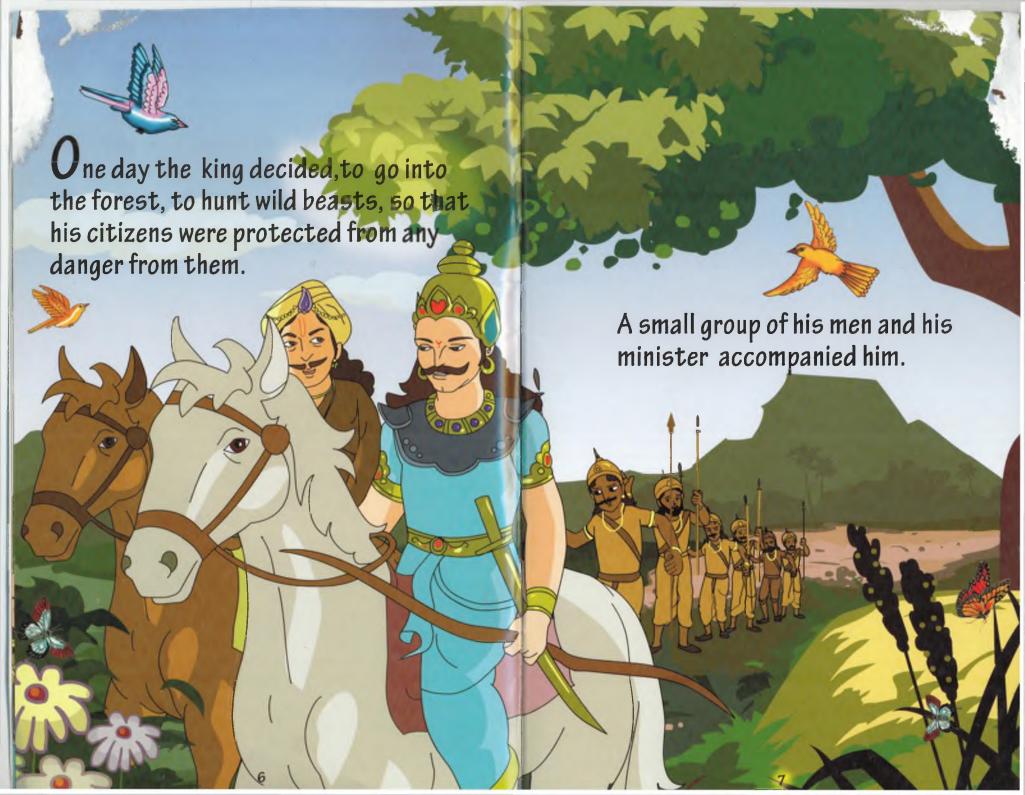

learn it from the wise minister!

Children's Story Book

Once upon a time there lived a king who ruled wisely with his trusted minister by his side. The king was kind and just. But he was a little short-tempered.

His minister was wise,

patient and an ardent

believer of God and His ways.

On one hand there was the minister who believed that it was God who made everything happen while on the other hand there was the king who thought that he was responsible for everything, that he made everything happen.