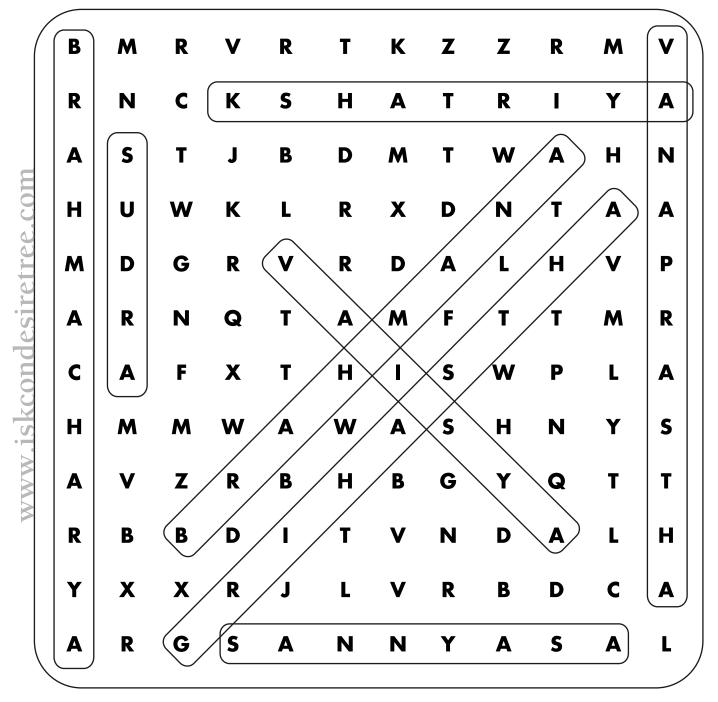

# Find the four orders of social and spiritual society

BRAHMANA KSHATRIYA VAISYA SUDRA BRAHMACHARYA GRIHASTHA VANAPRASTHA SANNYASA