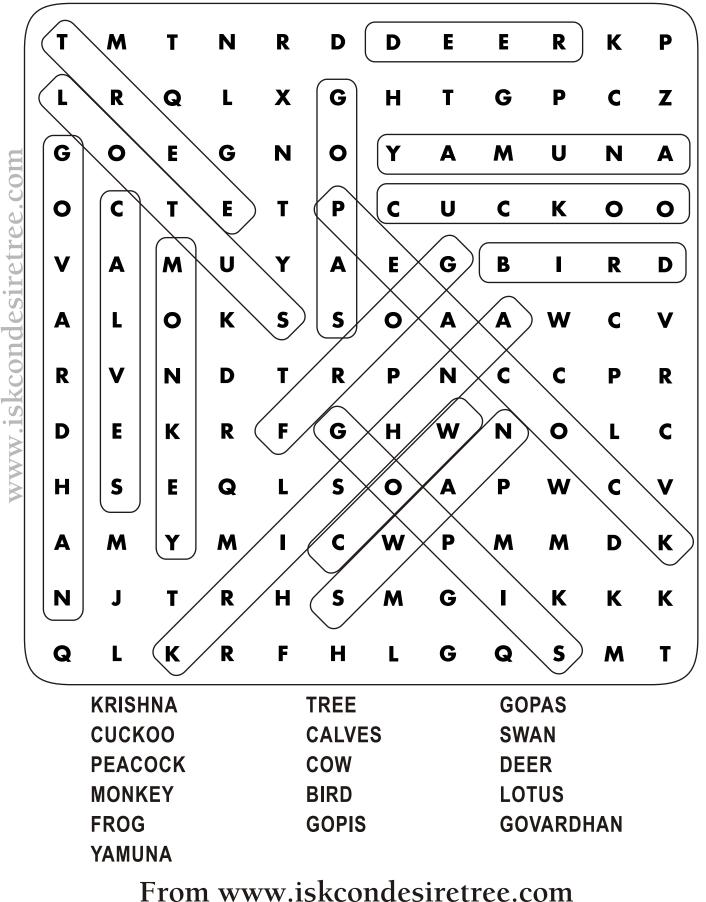

#### Find the holy dhams of Lord Krishna

MAYAPUR VRINDAVAN MATHURA AYODHYA BARSANA DWARKA NAVADWIP JAGANNATHPURI

Find the Incarnations of Lord Krishna along with their mothers

Find the names of Asta-Sakhis

RADHA MADHAVA LALITA VISAKHA CHAMPAKLATA CHITRA TUNGAVIDYA INDULEKHA RANGADEVI SUDEVI

Find the names of Demigods

BRAHMAVARUNVAYUINDRASHIVAAGNIDURGACHANDRASHARADGANESHSURYAUMA

Find the names of demons killed by Lord Krishna