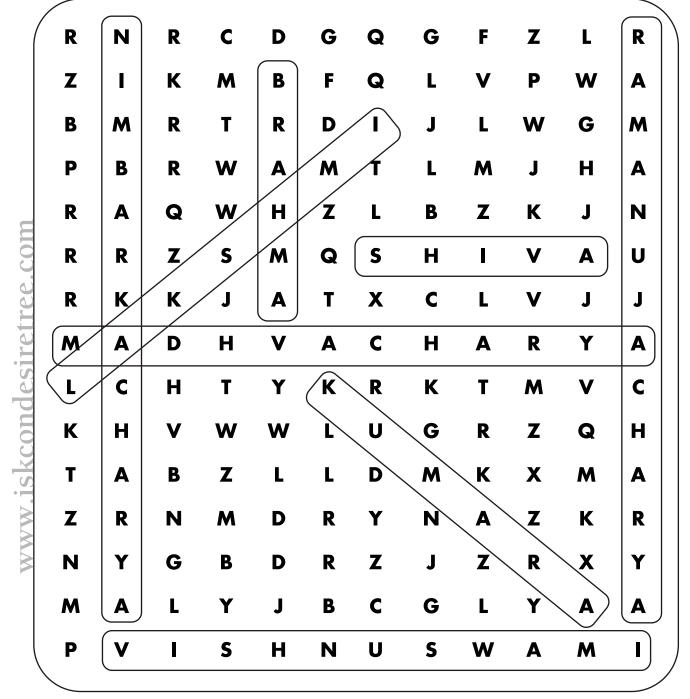

# Find the four sampradays with their acharyas

LAKSHMI SHIVA KUMARA BRAHMA RAMANUJACHARYA VISHNUSWAMI NIMBARKACHARYA MADHVACHARYA

KALI DWAPARA TRETA SATYA

GOODNESS PASSION IGNORANCE