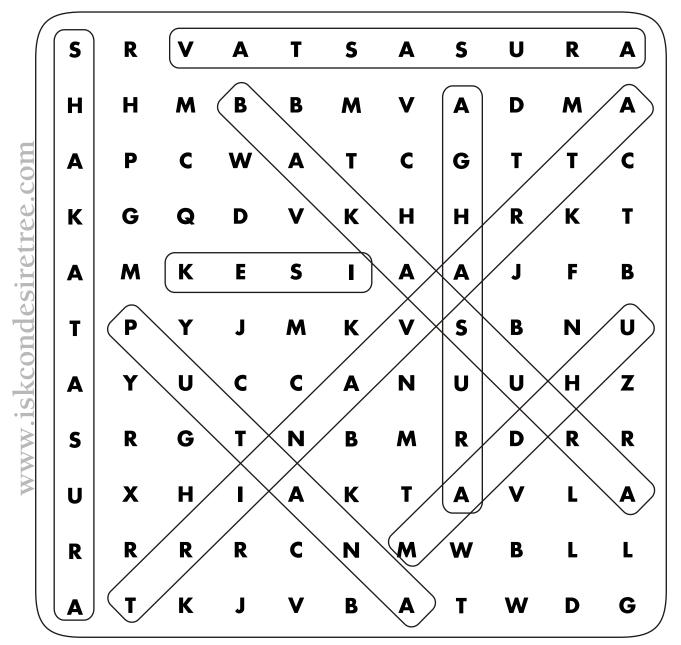

TRINAVARTA KESI PUTANA AGHASURA SHAKATASURA VATSASURA MADHU BAKASURA

Find the names of eight Manjaris

RUPA RATI LAVANG RAAS GUNA MANJULALI VILAS KASTURI

VISHAL ARJUN MADHUMANGAL SUBAL SRIDAMA VARUTHAPA VRISHABA DEVAPRASTHA SUDAMA DAMA AMSU VILASI BHADRASEN KINKINI