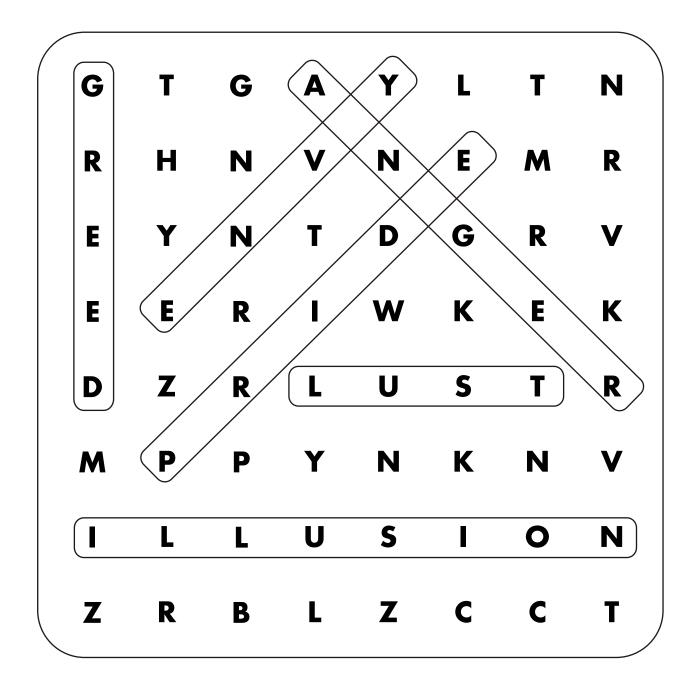

Find the six anarthas in our heart

| LUST  | PRIDE    |
|-------|----------|
| ANGER | ENVY     |
| GREED | ILLUSION |