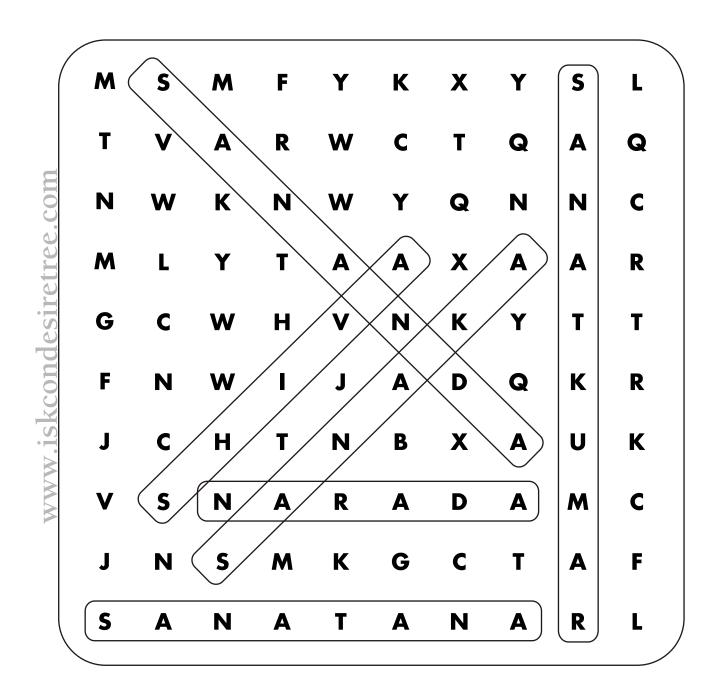

#### Find the names of sons of Brahma

SANAKA SANATKUMAR SANATANA SHIVA SANANDA NARADA

Find the participants in the past times of Lord Krishna

Find the qualities of Lord Krishna

STRONG TRUTHFUL LEARNED ARTISTIC GRATEFUL FLUENT CLEVER GENIUS GENTLE