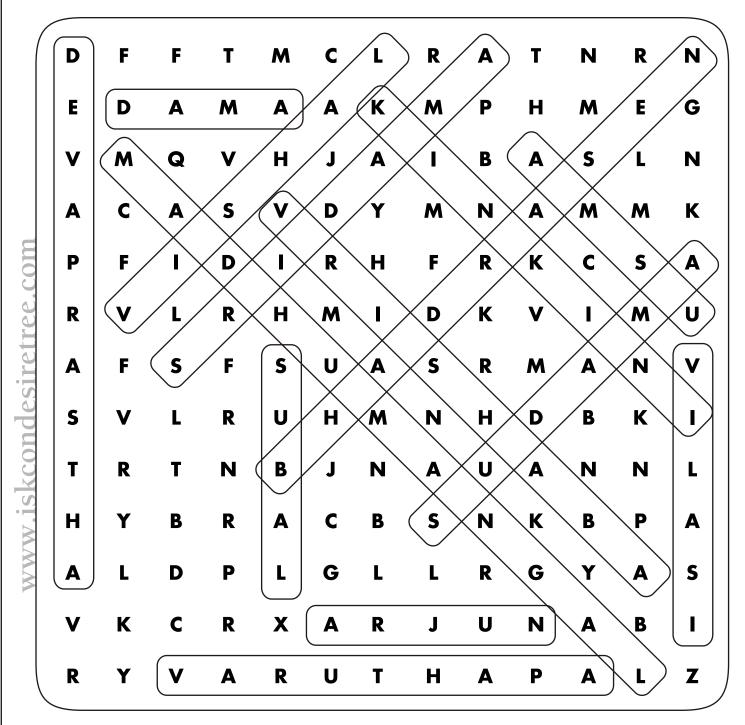

TRINAVARTA KESI PUTANA AGHASURA SHAKATASURA VATSASURA MADHU BAKASURA

Find the names of eight Manjaris

RUPA RATI LAVANG RAAS GUNA MANJULALI VILAS KASTURI

VISHAL ARJUN MADHUMANGAL SUBAL SRIDAMA VARUTHAPA VRISHABA DEVAPRASTHA SUDAMA DAMA AMSU VILASI BHADRASEN KINKINI