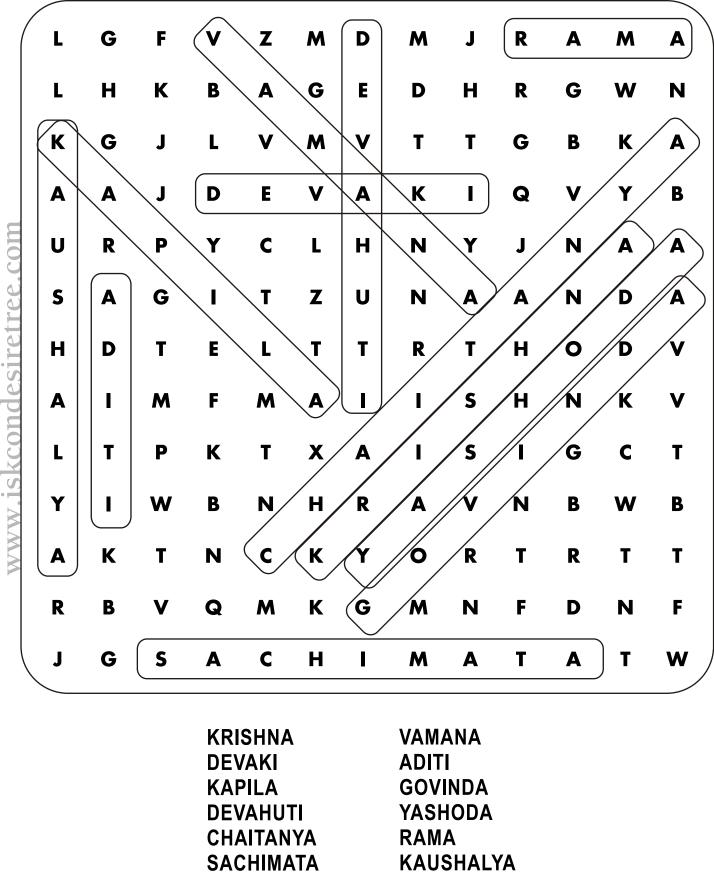

#### Find the holy dhams of Lord Krishna

MAYAPUR VRINDAVAN MATHURA AYODHYA BARSANA DWARKA NAVADWIP JAGANNATHPURI

Find the Incarnations of Lord Krishna along with their mothers

Find the names of Asta-Sakhis