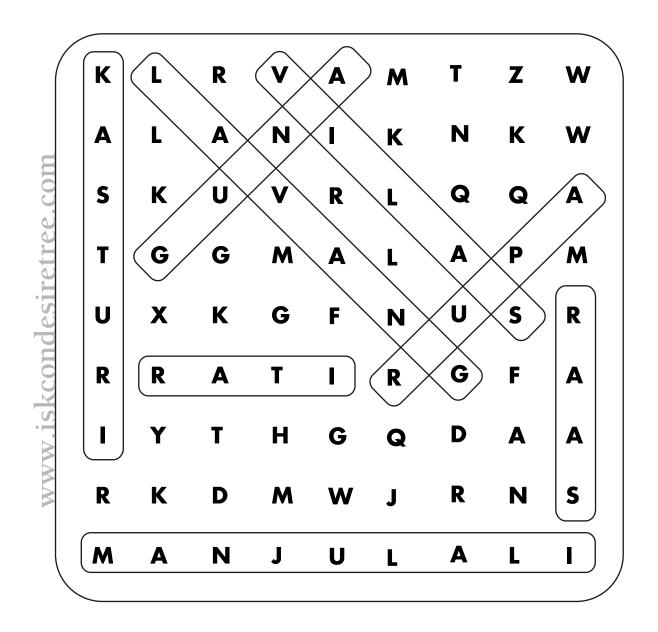

TRINAVARTA KESI PUTANA AGHASURA SHAKATASURA VATSASURA MADHU BAKASURA

Find the names of eight Manjaris

RUPA RATI LAVANG RAAS GUNA MANJULALI VILAS KASTURI

VISHAL ARJUN MADHUMANGAL SUBAL SRIDAMA VARUTHAPA VRISHABA DEVAPRASTHA SUDAMA DAMA AMSU VILASI BHADRASEN KINKINI