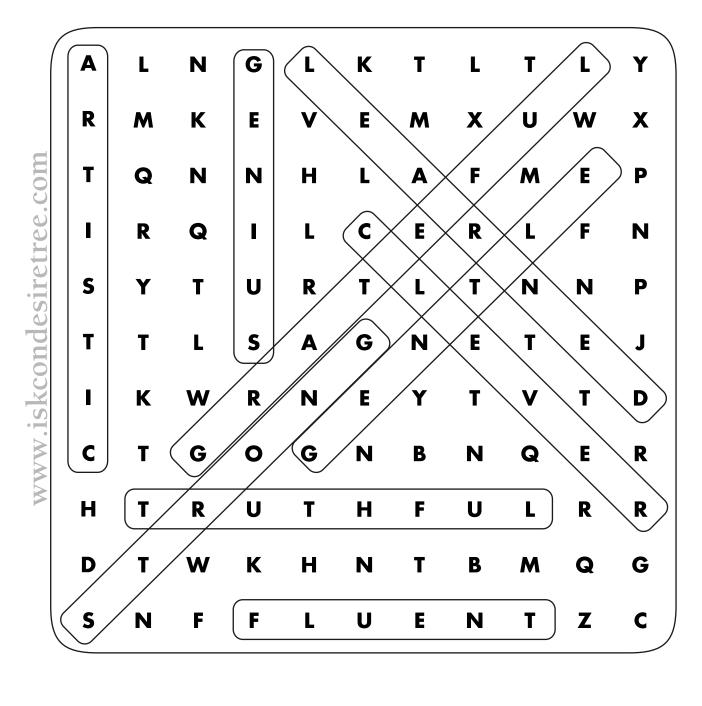

#### Find the names of sons of Brahma

SANAKA SANATKUMAR SANATANA SHIVA SANANDA NARADA

Find the participants in the past times of Lord Krishna

Find the qualities of Lord Krishna

STRONG TRUTHFUL LEARNED ARTISTIC GRATEFUL FLUENT CLEVER GENIUS GENTLE